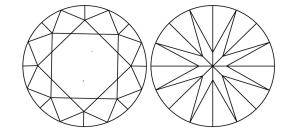

# **ELECTRONIC COPY**

## LABORATORY GROWN DIAMOND REPORT

July 31, 2024

IGI Report Number LG645499301

Description LABORATORY GROWN DIAMOND

Shape and Cutting Style ROUND BRILLIANT

Measurements 6.73 - 6.77 X 4.09 MM

**GRADING RESULTS** 

Carat Weight 1.15 CARAT

Color Grade

Clarity Grade VS 1

Cut Grade IDEAL

## ADDITIONAL GRADING INFORMATION

Polish EXCELLENT

Symmetry **EXCELLENT** 

Fluorescence NONE

Inscription(s) 1/5/1 LG645499301

Comments: This Laboratory Grown Diamond was created by Chemical Vapor Deposition (CVD) growth

process. Type IIa

## LG645499301

Report verification at igi.org

## PROPORTIONS





Sample Image Used

#### **CLARITY CHARACTERISTICS**



## **KEY TO SYMBOLS**

Red symbols indicate internal characteristics. Green symbols indicate external characteristics.

## **COLOR**

| CLARITY                |                                |                           |                      |          |
|------------------------|--------------------------------|---------------------------|----------------------|----------|
| IF                     | VVS <sup>1 - 2</sup>           | VS <sup>1-2</sup>         | SI 1-2               | I 1-3    |
| Internally<br>Flawless | Very Very<br>Slightly Included | Very<br>Slightly Included | Slightly<br>Included | Included |



© IGI 2020, International Gemological Institute

FD - 10 20





July 31, 2024

IGI Report Number LG645499301

Description LABORATORY GROWN DIAMOND

Shape and Cutting Style