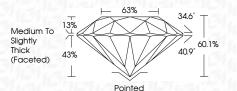

| G H I J                        | Faint                     | Very Light           | Light    |
|------------------------|--------------------------------|---------------------------|----------------------|----------|
| <b>CLARITY</b>         | VVS <sup>1 - 2</sup>           | VS <sup>1 - 2</sup>       | SI 1-2               | 11-3     |
| Internally<br>Flawless | Very Very<br>Slightly Included | Very<br>Slightly Included | Slightly<br>Included | Included |



© IGI 2020, International Gemological Institute

FD - 10 20





August 8, 2024

IGI Report Number LG645499801

Description LABORATORY GROWN DIAMOND

Shape and Cutting Style ROUND BRILLIANT

Measurements 10.02 - 10.10 X 6.05 MM

GRADING RESULTS

Carat Weight 3.81 CARATS

Color Grade F
Clarity Grade V\$1

Cut Grade EXCELLENT



#### ADDITIONAL GRADING INFORMATION

Polish **EXCELLENT** 

Symmetry EXCELLENT Fluorescence NONE

(国) LG645499801

Comments: This Laboratory Grown Diamond was

created by Chemical Vapor Deposition (CVD) growth process.

Type IIa

Inscription(s)