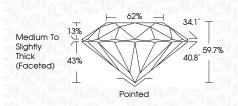

## PROPORTIONS

| August 3, 2024          |                          |  |
|-------------------------|--------------------------|--|
| IGI Report Number       | LG645499829              |  |
| Description             | LABORATORY GROWN DIAMOND |  |
| Shape and Cutting Style | ROUND BRILLIANT          |  |
| Measurements            | 8.80 - 8.84 X 5.27 MM    |  |
| GRADING RESULTS         |                          |  |
| Carat Weight            | 2.55 CARATS              |  |
| Color Grade             | 영려철영려군탄                  |  |
| Clarity Grade           | VV\$ 2                   |  |
| Cut Grade               | EXCELLENT                |  |
| ADDITIONAL GRADING I    | NFORMATION               |  |
| Polish                  | EXCELLENT                |  |
| Symmetry                | EXCELLENT                |  |