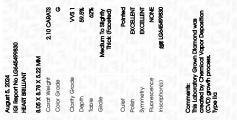

#### LABORATORY GROWN DIAMOND REPORT

| August 5, 2024          |                          |
|-------------------------|--------------------------|
| IGI Report Number       | LG645499830              |
| Description             | LABORATORY GROWN DIAMOND |
| Shape and Cutting Style | HEART BRILLIANT          |
| Measurements            | 8.05 X 8.78 X 5.22 MM    |
| GRADING RESULTS         |                          |
| Carat Weight            | 2.10 CARATS              |
| Color Grade             | G                        |
| Clarity Grade           | VVS 1                    |
| ADDITIONAL GRADING I    | NFORMATION               |
| Polish                  | EXCELLENT                |
| Symmetry                | EXCELLENT                |

## August 5, 2024

| / lugusi 0, 2024     |                          |  |
|----------------------|--------------------------|--|
| IGI Report Number    | LG645499830              |  |
| Description          | LABORATORY GROWN DIAMOND |  |
| Shape and Cutting St | tyle HEART BRILLIANT     |  |
| Measurements         | 8.05 X 8.78 X 5.22 MM    |  |
| GRADING RESULTS      |                          |  |
| Carat Weight         | 2.10 CARATS              |  |
| Color Grade          | G                        |  |
| Clarity Grade        | VVS 1                    |  |
|                      |                          |  |

#### ADDITIONAL GRADING INFORMATION

| Polish                                                                        | EXCELLENT        |
|-------------------------------------------------------------------------------|------------------|
| Symmetry                                                                      | EXCELLENT        |
| Fluorescence                                                                  | NONE             |
| Inscription(s)                                                                | 1571 LG645499830 |
| Comments: This Laboratory<br>created by Chemical Vapo<br>process.<br>Type IIa |                  |