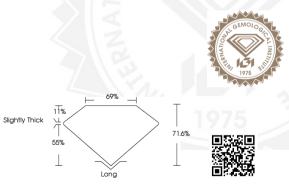

|

Comments: This Laboratory Grown Diamond was created by Chemical Vapor Deposition (CVD) growth process. Type IIa

### **ELECTRONIC COPY**

### LG646444152







For terms & conditions and to verify this report, please visit www.igi.org



#### August 5, 2024

| GI Report Numl   | oer LG646444152    |
|------------------|--------------------|
| EMERALD CUT      |                    |
| ABORATORY G      | ROWN DIAMOND       |
| 5.95 X 4.22 X 3. | 02 MM              |
| Carat Weight     | 0.73 CARAT         |
| Color Grade      | F                  |
| Clarity Grade    | VVS 2              |
| Polish           | VERY GOOD          |
| Symmetry         | VERY GOOD          |
| luorescence      | NONE               |
| nscription(s)    | 1691 LG646444152   |
|                  | Laboratory Grown   |
| Diamond was c    |                    |
| Chemical Vapo    | r Deposition (CVD) |



growth process. Type IIa

#### IGI Report Number LG646444152 EME