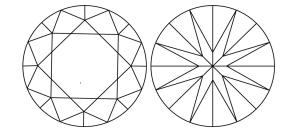

# **ELECTRONIC COPY**

### LABORATORY GROWN DIAMOND REPORT

August 2, 2024

IGI Report Number LG646444427

Description LABORATORY GROWN DIAMOND

Shape and Cutting Style ROUND BRILLIANT

Measurements 8.34 - 8.40 X 5.24 MM

**GRADING RESULTS** 

Carat Weight 2.25 CARATS

Color Grade

G

Clarity Grade VVS 2

Cut Grade EXCELLENT

### ADDITIONAL GRADING INFORMATION

Polish **EXCELLENT** 

Symmetry **EXCELLENT** 

Fluorescence NONE

Inscription(s) 1/5/1 LG646444427

Comments: This Laboratory Grown Diamond was created by Chemical Vapor Deposition (CVD) growth

process. Type IIa

## LG646444427

Report verification at igi.org

### **PROPORTIONS**





Sample Image Used

#### **CLARITY CHARACTERISTICS**



### **KEY TO SYMBOLS**

Red symbols indicate internal characteristics. Green symbols indicate external characteristics.

## COLOR

| DEF                    | G H I J                        | Faint                     | Very Light           | Light    |
|------------------------|--------------------------------|---------------------------|----------------------|----------|
| <b>CLARITY</b>         | VVS <sup>1 - 2</sup>           | VS <sup>1 - 2</sup>       | SI 1-2               | 11-3     |
| Internally<br>Flawless | Very Very<br>Slightly Included | Very<br>Slightly Included | Slightly<br>Included | Included |



© IGI 2020, International Gemological Institute

FD - 10 20





August 2, 2024

IGI Report Number LG646444427

Description LABORATORY GROWN DIAMOND

Shape and Cutting Style RO