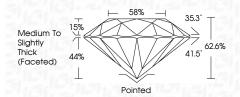

| G H I J                        | Faint                     | Very Light           | Light    |
|------------------------|--------------------------------|---------------------------|----------------------|----------|
| <b>CLARITY</b>         | VVS <sup>1 - 2</sup>           | VS <sup>1 - 2</sup>       | SI 1-2               | 11-3     |
| Internally<br>Flawless | Very Very<br>Slightly Included | Very<br>Slightly Included | Slightly<br>Included | Included |



© IGI 2020, International Gemological Institute

FD - 10 20





August 2, 2024

IGI Report Number LG646444427

Description LABORATORY GROWN DIAMOND

Shape and Cutting Style ROUND BRILLIANT

Measurements 8.34 - 8.40 X 5.24 MM

GRADING RESULTS

Carat Weight 2.25 CARATS

Color Grade G
Clarity Grade W\$2

Cut Grade **EXCELLENT** 



#### ADDITIONAL GRADING INFORMATION

Polish **EXCELLENT** 

Symmetry **EXCELLENT**Fluorescence **NONE** 

Inscription(s)

(G) LG646444427

Comments: This Laboratory Grown Diamond was

created by Chemical Vapor Deposition (CVD) growth process.

Type IIa