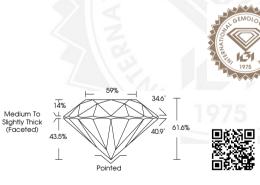

## LABORATORY GROWN DIAMOND REPORT

| August 5, 2024          |                                                                                                                                                                                                                                                                                                                                                                                                                                                                                                                                                                                                                                                                                                                                                                                                                                                                                                                                                                                                                                                                                                                                                                                                                                                                                                                                                                                                                                                                                                                                                                                                                                                                                                                                                                                                                                                                                                                                                                                                                                                                                                                                |
|-------------------------|--------------------------------------------------------------------------------------------------------------------------------------------------------------------------------------------------------------------------------------------------------------------------------------------------------------------------------------------------------------------------------------------------------------------------------------------------------------------------------------------------------------------------------------------------------------------------------------------------------------------------------------------------------------------------------------------------------------------------------------------------------------------------------------------------------------------------------------------------------------------------------------------------------------------------------------------------------------------------------------------------------------------------------------------------------------------------------------------------------------------------------------------------------------------------------------------------------------------------------------------------------------------------------------------------------------------------------------------------------------------------------------------------------------------------------------------------------------------------------------------------------------------------------------------------------------------------------------------------------------------------------------------------------------------------------------------------------------------------------------------------------------------------------------------------------------------------------------------------------------------------------------------------------------------------------------------------------------------------------------------------------------------------------------------------------------------------------------------------------------------------------|
| IGI Report Number       | LG646444810                                                                                                                                                                                                                                                                                                                                                                                                                                                                                                                                                                                                                                                                                                                                                                                                                                                                                                                                                                                                                                                                                                                                                                                                                                                                                                                                                                                                                                                                                                                                                                                                                                                                                                                                                                                                                                                                                                                                                                                                                                                                                                                    |
| Description             | LABORATORY GROWN DIAMOND                                                                                                                                                                                                                                                                                                                                                                                                                                                                                                                                                                                                                                                                                                                                                                                                                                                                                                                                                                                                                                                                                                                                                                                                                                                                                                                                                                                                                                                                                                                                                                                                                                                                                                                                                                                                                                                                                                                                                                                                                                                                                                       |
| Shape and Cutting Style | ROUND BRILLIANT                                                                                                                                                                                                                                                                                                                                                                                                                                                                                                                                                                                                                                                                                                                                                                                                                                                                                                                                                                                                                                                                                                                                                                                                                                                                                                                                                                                                                                                                                                                                                                                                                                                                                                                                                                                                                                                                                                                                                                                                                                                                                                                |
| Measurements            | 5.12 - 5.14 X 3.16 MM                                                                                                                                                                                                                                                                                                                                                                                                                                                                                                                                                                                                                                                                                                                                                                                                                                                                                                                                                                                                                                                                                                                                                                                                                                                                                                                                                                                                                                                                                                                                                                                                                                                                                                                                                                                                                                                                                                                                                                                                                                                                                                          |
| GRADING RESULTS         |                                                                                                                                                                                                                                                                                                                                                                                                                                                                                                                                                                                                                                                                                                                                                                                                                                                                                                                                                                                                                                                                                                                                                                                                                                                                                                                                                                                                                                                                                                                                                                                                                                                                                                                                                                                                                                                                                                                                                                                                                                                                                                                                |
| Carat Weight            | 0.51 CARAT                                                                                                                                                                                                                                                                                                                                                                                                                                                                                                                                                                                                                                                                                                                                                                                                                                                                                                                                                                                                                                                                                                                                                                                                                                                                                                                                                                                                                                                                                                                                                                                                                                                                                                                                                                                                                                                                                                                                                                                                                                                                                                                     |
| Color Grade             | E THE REPORT OF THE PARTY OF TH |
| Clarity Grade           | VVS 1                                                                                                                                                                                                                                                                                                                                                                                                                                                                                                                                                                                                                                                                                                                                                                                                                                                                                                                                                                                                                                                                                                                                                                                                                                                                                                                                                                                                                                                                                                                                                                                                                                                                                                                                                                                                                                                                                                                                                                                                                                                                                                                          |
| Cut Grade               | IDEAL                                                                                                                                                                                                                                                                                                                                                                                                                                                                                                                                                                                                                                                                                                                                                                                                                                                                                                                                                                                                                                                                                                                                                                                                                                                                                                                                                                                                                                                                                                                                                                                                                                                                                                                                                                                                                                                                                                                                                                                                                                                                                                                          |

#### ADDITIONAL GRADING INFORMATION

| Polish         | VERY GOOD        |
|----------------|------------------|
| Symmetry       | EXCELLENT        |
| Fluorescence   | NONE             |
| Inscription(s) | 1571 LG646444810 |