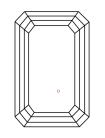

# **ELECTRONIC COPY**

### LABORATORY GROWN DIAMOND REPORT

August 5, 2024

IGI Report Number LG646444953

Description LABORATORY GROWN DIAMOND

Shape and Cutting Style EMERALD CUT

Measurements 9.28 X 6.47 X 4.30 MM

**GRADING RESULTS** 

Carat Weight 2.57 CARATS

Color Grade

Е

Clarity Grade VS 1

## ADDITIONAL GRADING INFORMATION

Polish **EXCELLENT** 

Symmetry **EXCELLENT** 

Fluorescence NONE

Inscription(s) IG646444953

Comments: This Laboratory Grown Diamond was created by Chemical Vapor Deposition (CVD) growth

process. Type IIa

## LG646444953

Report verification at igi.org

### **PROPORTIONS**





Sample Image Used

#### **CLARITY CHARACTERISTICS**





### **KEY TO SYMBOLS**

Red symbols indicate internal characteristics. Green symbols indicate external characteristics.

### COLOR

| D E F                  | G H I J                        | Faint                     | Very Light | Light    |
|------------------------|--------------------------------|---------------------------|------------|----------|
| CLARITY                |                                |                           |            |          |
| IF                     | VVS <sup>1 - 2</sup>           | VS <sup>1-2</sup>         | SI 1-2     | I 1-3    |
| Internally<br>Flawless | Very Very<br>Slightly Included | Very<br>Slightly Included | Slightly   | Included |



© IGI 2020, International Gemological Institute

FD - 10 20





IGI Report Number LG646444953

Descr