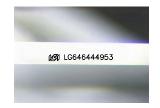

### LABORATORY GROWN DIAMOND REPORT

August 5, 2024

IGI Report Number LG646444953

Description LABORATORY GROWN DIAMOND

Shape and Cutting Style EMERALD CUT

Measurements 9.28 X 6.47 X 4.30 MM

**GRADING RESULTS** 

## LG646444953

Report verification at igi.org