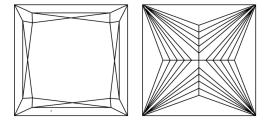

# **ELECTRONIC COPY**

### LABORATORY GROWN DIAMOND REPORT

August 3, 2024

IGI Report Number LG646444957

Description LABORATORY GROWN DIAMOND

Shape and Cutting Style PRINCESS CUT

Measurements 6.38 X 6.38 X 4.42 MM

**GRADING RESULTS** 

Carat Weight **1.53 CARAT** 

Color Grade

Clarity Grade VVS 2

## ADDITIONAL GRADING INFORMATION

Polish **EXCELLENT** 

**EXCELLENT** Symmetry

Fluorescence NONE

(塔) LG646444957 Inscription(s)

Comments: This Laboratory Grown Diamond was created by Chemical Vapor Deposition (CVD) growth

process. Type IIa

## LG646444957

Report verification at igi.org

### **PROPORTIONS**





Sample Image Used

#### **CLARITY CHARACTERISTICS**



### **KEY TO SYMBOLS**

Red symbols indicate internal characteristics. Green symbols indicate external characteristics.

### **COLOR**

| D E F                  | G H I J                        | Faint                     | Very Light           | Light    |
|------------------------|--------------------------------|---------------------------|----------------------|----------|
|                        |                                |                           | 7                    |          |
| CLARITY                |                                |                           |                      |          |
| IF                     | WS <sup>1 - 2</sup>            | VS <sup>1-2</sup>         | SI 1-2               | I 1-3    |
| Internally<br>Flawless | Very Very<br>Slightly Inc