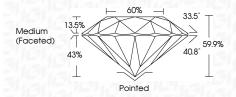

| Faint                     | Very Light           | Light    |
|------------------------|--------------------------------|---------------------------|----------------------|----------|
| <b>CLARITY</b>         | VVS <sup>1 - 2</sup>           | VS <sup>1 - 2</sup>       | SI 1-2               | 11-3     |
| Internally<br>Flawless | Very Very<br>Slightly Included | Very<br>Slightly Included | Slightly<br>Included | Included |



© IGI 2020, International Gemological Institute

FD - 10 20





August 3, 2024

IGI Report Number LG646447207

Description LABORATORY GROWN DIAMOND

Measurements 8.15 - 8.18 X 4.89 MM

ROUND BRILLIANT

(159) LG646447207

**GRADING RESULTS** 

Shape and Cutting Style

Carat Weight 2.00 CARATS

Color Grade D
Clarity Grade VS 1

Cut Grade IDEAL



#### ADDITIONAL GRADING INFORMATION

Polish EXCELLENT
Symmetry EXCELLENT

Fluorescence NONE

Comments: This Laboratory Grown Diamond was created by Chemical Vapor Deposition (CVD) growth

process. Type IIa

Inscription(s)