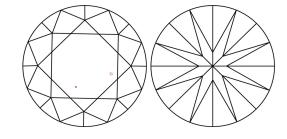

# **ELECTRONIC COPY**

## LABORATORY GROWN DIAMOND REPORT

August 3, 2024

IGI Report Number LG646447207

Description LABORATORY GROWN DIAMOND

Shape and Cutting Style ROUND BRILLIANT

Measurements 8.15 - 8.18 X 4.89 MM

**GRADING RESULTS** 

Carat Weight 2.00 CARATS

D

Color Grade

Clarity Grade VS 1

Cut Grade IDEAL

## ADDITIONAL GRADING INFORMATION

Polish **EXCELLENT** 

Symmetry **EXCELLENT** 

Fluorescence NONE

Inscription(s) 1/5/1 LG646447207

Comments: This Laboratory Grown Diamond was created by Chemical Vapor Deposition (CVD) growth

process. Type IIa

## LG646447207

Report verification at igi.org

## **PROPORTIONS**





Sample Image Used

#### **CLARITY CHARACTERISTICS**



## **KEY TO SYMBOLS**

Red symbols indicate internal characteristics. Green symbols indicate external characteristics.

## **COLOR**

| DEF                    | G H I J                        | Faint                     | Very Light           | Light    |
|------------------------|--------------------------------|---------------------------|----------------------|----------|
| <b>CLARITY</b>         | VVS <sup>1 - 2</sup>           | VS <sup>1 - 2</sup>       | SI 1-2               | 11-3     |
| Internally<br>Flawless | Very Very<br>Slightly Included | Very<br>Slightly Included | Slightly<br>Included | Included |



© IGI 2020, International Gemological Institute

FD - 10 20





August 3, 2024

IGI Report Number LG646447207

Description LABORATORY GROWN DIAMOND

Measurements 8.15 - 8.1