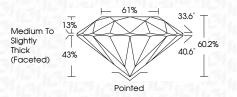

|                           |                      |          |
|------------------------|--------------------------------|---------------------------|----------------------|----------|
| IF                     | VVS <sup>1 - 2</sup>           | VS <sup>1-2</sup>         | SI 1-2               | I 1-3    |
| Internally<br>Flawless | Very Very<br>Slightly Included | Very<br>Slightly Included | Slightly<br>Included | Included |



© IGI 2020, International Gemological Institute

FD - 10 20





August 1, 2024

IGI Report Number LG646447406

Description LABORATORY GROWN DIAMOND

Measurements 9.26 - 9.23 X 5.56 MM

ROUND BRILLIANT

**GRADING RESULTS** 

Shape and Cutting Style

Carat Weight 2.96 CARATS

Color Grade Clarity Grade VVS 2

Cut Grade **EXCELLENT** 



#### ADDITIONAL GRADING INFORMATION

**EXCELLENT** Polish

**EXCELLENT** Symmetry

NONE Fluorescence (国) LG646447406 Inscription(s)

Comments: This Laboratory Grown Diamond was created by Chemical Vapor Deposition (CVD) growth

process.

Type IIa