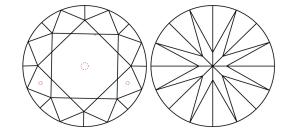

# **ELECTRONIC COPY**

### LABORATORY GROWN DIAMOND REPORT

August 3, 2024

IGI Report Number LG646447657

Description LABORATORY GROWN DIAMOND

Shape and Cutting Style ROUND BRILLIANT

Measurements 7.07 - 7.11 X 4.41 MM

**GRADING RESULTS** 

Carat Weight 1.37 CARAT

Color Grade

SI 1

Clarity Grade

Cut Grade IDEAL

### ADDITIONAL GRADING INFORMATION

Polish **EXCELLENT** 

Symmetry **EXCELLENT** 

Fluorescence NONE

Inscription(s) 1/5/1 LG646447657

Comments: This Laboratory Grown Diamond was created by Chemical Vapor Deposition (CVD) growth

process. Type IIa

# LG646447657

Report verification at igi.org

### **PROPORTIONS**





Sample Image Used

#### **CLARITY CHARACTERISTICS**



## **KEY TO SYMBOLS**

Red symbols indicate internal characteristics. Green symbols indicate external characteristics.

### **COLOR**

| CLARITY                |                                |                           |                      |          |
|------------------------|--------------------------------|---------------------------|----------------------|----------|
| IF                     | VVS <sup>1 - 2</sup>           | VS <sup>1-2</sup>         | SI 1-2               | I 1-3    |
| Internally<br>Flawless | Very Very<br>Slightly Included | Very<br>Slightly Included | Slightly<br>Included | Included |



© IGI 2020, International Gemological Institute

FD - 10 20





August 3, 2024

IGI Report Number LG646447657

Description LABORATORY GROWN DIAMOND

Shape and Cutting Styl