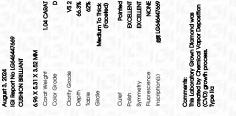

#### LABORATORY GROWN DIAMOND REPORT

August 3, 2024 

| IGI Report Number   | LG646447669              |
|---------------------|--------------------------|
| Description         | LABORATORY GROWN DIAMOND |
| Shape and Cutting S | CUSHION BRILLIANT        |
| Measurements        | 6.96 X 5.31 X 3.52 MM    |
| GRADING RESULTS     |                          |
| Carat Weight        | 1.04 CARAT               |
| Color Grade         | D                        |
| Clarity Grade       | VS 2                     |

⊢ 62% → 12% Medium To Thick 66.3% (Faceted) 49.5% Pointed

#### ADDITIONAL GRADING INFORMATION

| Polish                                                                        | EXCELLENT        |
|-------------------------------------------------------------------------------|------------------|
| Symmetry                                                                      | EXCELLENT        |
| Fluorescence                                                                  | NONE             |
| Inscription(s)                                                                | 1651 LG646447669 |
| Comments: This Laboratory<br>created by Chemical Vapo<br>process.<br>Type IIa |                  |