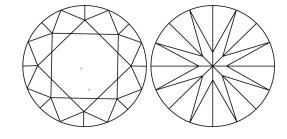

# **ELECTRONIC COPY**

### LABORATORY GROWN DIAMOND REPORT

August 1, 2024

IGI Report Number LG646447916

Description LABORATORY GROWN DIAMOND

Shape and Cutting Style ROUND BRILLIANT

Measurements 8.07 - 8.11 X 5.08 MM

**GRADING RESULTS** 

Carat Weight 2.05 CARATS

Color Grade

Clarity Grade VS 1

**EXCELLENT** Cut Grade

### ADDITIONAL GRADING INFORMATION

**EXCELLENT** Polish

Symmetry **EXCELLENT** 

NONE Fluorescence

1/到 LG646447916 Inscription(s)

Comments: This Laboratory Grown Diamond was created by Chemical Vapor Deposition (CVD) growth

process. Type IIa

# LG646447916

Report verification at igi.org

### **PROPORTIONS**





Sample Image Used

#### **CLARITY CHARACTERISTICS**



## **KEY TO SYMBOLS**

Red symbols indicate internal characteristics. Green symbols indicate external characteristics.

### **COLOR**

| DEF        | G H I J              | Faint             | Very Light | Light    |
|------------|----------------------|-------------------|------------|----------|
|            |                      |                   |            |          |
| CLARITY    |                      |                   |            |          |
| IF         | VVS <sup>1 - 2</sup> | VS <sup>1-2</sup> | SI 1-2     | I 1-3    |
| Internally | Very Very            | Very              | Slightly   | Included |
| Flawless   | Slightly Included    | Slightly Included | Included   |          |



© IGI 2020, International Gemological Institute





Measurements 8.07 - 8.11 X 5.08 M