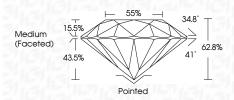

| Faint             | Very Light | Light    |
|------------|----------------------|-------------------|------------|----------|
|            |                      |                   |            |          |
| CLARITY    |                      |                   |            |          |
| IF         | VVS <sup>1 - 2</sup> | VS <sup>1-2</sup> | SI 1-2     | I 1-3    |
| Internally | Very Very            | Very              | Slightly   | Included |
| Flawless   | Slightly Included    | Slightly Included | Included   |          |



© IGI 2020, International Gemological Institute





Measurements 8.07 - 8.11 X 5.08 MM

LG646447916

**GRADING RESULTS** 

August 1, 2024

Description

IGI Report Number

Carat Weight 2.05 CARATS

Color Grade Clarity Grade VS 1

Cut Grade **EXCELLENT** 



#### ADDITIONAL GRADING INFORMATION

**EXCELLENT** Polish **EXCELLENT** Symmetry

NONE Fluorescence

(図) LG646447916 Inscription(s) Comments: This Laboratory Grown Diamond was

created by Chemical Vapor Deposition (CVD) growth process.

Type IIa