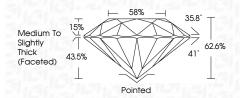

|                           |                      |          |
|------------------------|--------------------------------|---------------------------|----------------------|----------|
| IF                     | VVS <sup>1 - 2</sup>           | VS <sup>1-2</sup>         | SI 1-2               | 1 1 - 3  |
| Internally<br>Flawless | Very Very<br>Slightly Included | Very<br>Slightly Included | Slightly<br>Included | Included |



Very Light

© IGI 2020, International Gemological Institute

FD - 10 20





August 1, 2024

IGI Report Number LG646448057

Description LABORATORY GROWN DIAMOND

Shape and Cutting Style ROUND BRILLIANT

Measurements 8.01 - 8.04 X 5.03 MM

GRADING RESULTS

Carat Weight 2.02 CARATS

Color Grade E
Clarity Grade V\$ 2

Cut Grade EXCELLENT



#### ADDITIONAL GRADING INFORMATION

Polish EXCELLENT
Symmetry EXCELLENT

Fluorescence NONE

(159) LG646448057

Comments: This Laboratory Grown Diamond was created by Chemical Vapor Deposition (CVD) growth

process. Type IIa

Inscription(s)