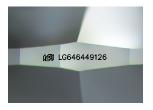

### PROPORTIONS

**CLARITY CHARACTERISTICS** 

**KEY TO SYMBOLS** 

Red symbols indicate internal characteristics.

Green symbols indicate external characteristics.

| Polish         | EXCELLENT       |
|----------------|-----------------|
| Symmetry       | EXCELLENT       |
| Fluorescence   | NONE            |
| Inscription(s) | (G) LG646449126 |