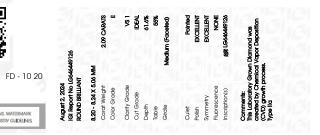

LABORATORY GROWN DIAMOND REPORT

55% 34.5° Medium (Faceted) 61.6% 40.8 43% Pointed

#### ADDITIONAL GRADING INFORMATION

| Polish                                                                           | EXCELLENT       |
|----------------------------------------------------------------------------------|-----------------|
| Symmetry                                                                         | EXCELLENT       |
| Fluorescence                                                                     | NONE            |
| Inscription(s)                                                                   | (G) LG646449126 |
| Comments: This Laboratory of<br>created by Chemical Vapo<br>process.<br>Type IIa |                 |