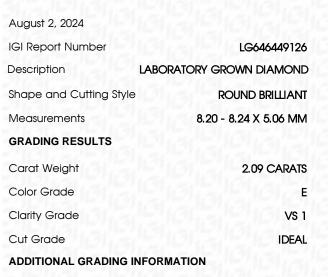

# 

|                       | August 2, 2024          |
|-----------------------|-------------------------|
| LG646449126           | IGI Report Number       |
| RATORY GROWN DIAMOND  | Description LABORA      |
| ROUND BRILLIANT       | Shape and Cutting Style |
| 8.20 - 8.24 X 5.06 MM | Measurements            |
|                       | GRADING RESULTS         |
| 2.09 CARATS           | Carat Weight            |
| E                     | Color Grade             |
| VS 1                  | Clarity Grade           |
| IDEAL                 | Cut Grade               |
|                       |                         |