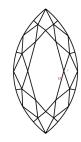

# **ELECTRONIC COPY**

### LABORATORY GROWN DIAMOND REPORT

August 1, 2024

IGI Report Number LG646449159

Description LABORATORY GROWN DIAMOND

Shape and Cutting Style MARQUISE BRILLIANT

Measurements 12.41 X 6.80 X 4.10 MM

**GRADING RESULTS** 

Carat Weight **1.98 CARAT** 

Color Grade

Clarity Grade VS 1

## ADDITIONAL GRADING INFORMATION

**EXCELLENT** Polish

**EXCELLENT** Symmetry

Fluorescence NONE

1/到 LG646449159 Inscription(s)

Comments: This Laboratory Grown Diamond was created by Chemical Vapor Deposition (CVD) growth

process. Type IIa

# LG646449159

Report verification at igi.org

### **PROPORTIONS**





Sample Image Used

#### **CLARITY CHARACTERISTICS**





## **KEY TO SYMBOLS**

Red symbols indicate internal characteristics. Green symbols indicate external characteristics.

### **COLOR**

DEFGHIJ

| CLARITY                |                                |                           |                      |          |
|------------------------|--------------------------------|---------------------------|----------------------|----------|
| IF                     | VVS <sup>1 - 2</sup>           | VS <sup>1-2</sup>         | SI 1-2               | I 1-3    |
| Internally<br>Flawless | Very Very<br>Slightly Included | Very<br>Slightly Included | Slightly<br>Included | Included |





Light

Very Light

© IGI 2020, International Gemological Institute

FD - 10 20



IGI Report Number LG646449159

Description LABORATORY GROWN DIAMOND

MARQUISE