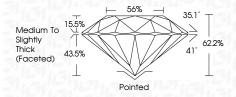

| G H I J                        | Faint                     | Very Light           | Light    |
|------------------------|--------------------------------|---------------------------|----------------------|----------|
| <b>CLARITY</b>         | VVS <sup>1 - 2</sup>           | VS <sup>1 - 2</sup>       | SI 1-2               | 11-3     |
| Internally<br>Flawless | Very Very<br>Slightly Included | Very<br>Slightly Included | Slightly<br>Included | Included |



© IGI 2020, International Gemological Institute

FD - 10 20





August 2, 2024

IGI Report Number LG646449469

Description LABORATORY GROWN DIAMOND

Measurements 8.17 - 8.21 X 5.10 MM

**GRADING RESULTS** 

Shape and Cutting Style

Carat Weight 2.09 CARATS

ROUND BRILLIANT

IDEAL

Color Grade D
Clarity Grade VS 1

Cut Grade



#### ADDITIONAL GRADING INFORMATION

Polish **EXCELLENT** 

Symmetry EXCELLENT Fluorescence NONE

Inscription(s) (15) LG646449469

Comments: This Laboratory Grown Diamond was created by Chemical Vapor Deposition (CVD) growth process.

Type IIa