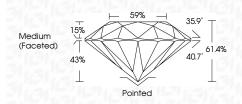

### PROPORTIONS

**CLARITY CHARACTERISTICS** 

| LG646449616              |
|--------------------------|
| LABORATORY GROWN DIAMOND |
| ROUND BRILLIANT          |
| 8.10 - 8.13 X 4.98 MM    |
|                          |
| 2.04 CARATS              |
| 민이들은이군티                  |
| VS 1                     |
| IDEAL                    |
| NFORMATION               |
|                          |

## 

| August 2, 2024       |                          |
|----------------------|--------------------------|
| IGI Report Number    | LG646449616              |
| Description          | LABORATORY GROWN DIAMOND |
| Shape and Cutting St | ryle ROUND BRILLIANT     |
| Measurements         | 8.10 - 8.13 X 4.98 MM    |
| GRADING RESULTS      |                          |
| Carat Weight         | 2.04 CARATS              |
| Color Grade          | E                        |
| Clarity Grade        | VS 1                     |
| Cut Grade            | IDEAL                    |
|                      |                          |