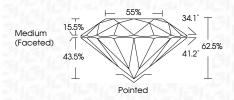

|                                |                           |                      |          |
|------------------------|--------------------------------|---------------------------|----------------------|----------|
| IF                     | VVS <sup>1 - 2</sup>           | VS <sup>1-2</sup>         | SI 1-2               | I 1-3    |
| Internally<br>Flawless | Very Very<br>Slightly Included | Very<br>Slightly Included | Slightly<br>Included | Included |



© IGI 2020, International Gemological Institute

FD - 10 20





August 2, 2024

IGI Report Number LG646449621

Description LABORATORY GROWN DIAMOND

Shape and Cutting Style ROUND BRILLIANT Measurements 8.13 - 8.16 X 5.09 MM

**GRADING RESULTS** 

Carat Weight 2.06 CARATS

Color Grade Clarity Grade VS 1

Cut Grade IDEAL

Ε



#### ADDITIONAL GRADING INFORMATION

**EXCELLENT** Polish

**EXCELLENT** Symmetry NONE Fluorescence

(国) LG646449621 Inscription(s) Comments: This Laboratory Grown Diamond was

created by Chemical Vapor Deposition (CVD) growth process.

Type IIa