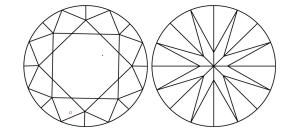

# **ELECTRONIC COPY**

### LABORATORY GROWN DIAMOND REPORT

August 2, 2024

IGI Report Number LG646449621

Description LABORATORY GROWN DIAMOND

Shape and Cutting Style ROUND BRILLIANT

Measurements 8.13 - 8.16 X 5.09 MM

**GRADING RESULTS** 

Carat Weight 2.06 CARATS

Color Grade

Е

Clarity Grade VS 1

Cut Grade **IDEAL** 

### ADDITIONAL GRADING INFORMATION

**EXCELLENT** Polish

Symmetry **EXCELLENT** 

NONE Fluorescence

1/到 LG646449621 Inscription(s)

Comments: This Laboratory Grown Diamond was created by Chemical Vapor Deposition (CVD) growth process.

Type IIa

## LG646449621

Report verification at igi.org

### **PROPORTIONS**





Sample Image Used

#### **CLARITY CHARACTERISTICS**



## **KEY TO SYMBOLS**

Red symbols indicate internal characteristics. Green symbols indicate external characteristics.

### **COLOR**

| CLARITY                |                                |                           |                      |          |
|------------------------|--------------------------------|---------------------------|----------------------|----------|
| IF                     | VVS <sup>1 - 2</sup>           | VS <sup>1-2</sup>         | SI 1-2               | I 1-3    |
| Internally<br>Flawless | Very Very<br>Slightly Included | Very<br>Slightly Included | Slightly<br>Included | Included |



© IGI 2020, International Gemological Institute

FD - 10 20





August 2, 2024

IGI Report Number LG646449621

Description LABORATORY GROWN DIAMOND

Shape and Cutting Styl