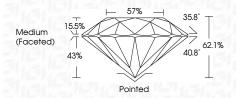

| Faint                     | Very Light           | Light    |
|------------------------|--------------------------------|---------------------------|----------------------|----------|
| <b>CLARITY</b>         | VVS <sup>1 - 2</sup>           | VS <sup>1 - 2</sup>       | SI 1-2               | 11-3     |
| Internally<br>Flawless | Very Very<br>Slightly Included | Very<br>Slightly Included | Slightly<br>Included | Included |



© IGI 2020, International Gemological Institute

FD - 10 20





August 2, 2024

IGI Report Number LG646449699

Description LABORATORY GROWN DIAMOND

ROUND BRILLIANT

(159) LG646449699

Measurements 9.04 - 9.06 X 5.63 MM

**GRADING RESULTS** 

Shape and Cutting Style

Carat Weight 2.86 CARATS

Color Grade F
Clarity Grade V\$ 1

Cut Grade IDEAL



#### ADDITIONAL GRADING INFORMATION

Polish EXCELLENT
Symmetry EXCELLENT

Fluorescence NONE

Comments: This Laboratory Grown Diamond was created by Chemical Vapor Deposition (CVD) growth

process. Type IIa

Inscription(s)