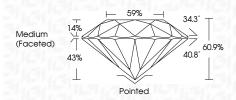

TY                |                                |                           |                      |          |
|------------------------|--------------------------------|---------------------------|----------------------|----------|
| IF                     | VVS <sup>1 - 2</sup>           | VS <sup>1-2</sup>         | SI 1-2               | I 1-3    |
| Internally<br>Flawless | Very Very<br>Slightly Included | Very<br>Slightly Included | Slightly<br>Included | Included |





© IGI 2020, International Gemological Institute

FD - 10 20





IGI Report Number LG646449808

Description LABORATORY GROWN DIAMOND

Shape and Cutting Style ROUND BRILLIANT

Measurements 7.88 - 7.94 X 4.82 MM

GRADING RESULTS

Carat Weight 1.85 CARAT

Color Grade F
Clarity Grade SI 1
Cut Grade IDEAL

ade IDEAL



#### ADDITIONAL GRADING INFORMATION

Polish EXCELLENT
Symmetry EXCELLENT

Fluorescence NONE

Inscription(s)

Comments: This Laboratory Grown Diamond was created by Chemical Vapor Deposition (CVD) growth

process. Type IIa