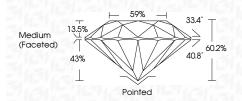

---------|-----|---|---------------------------|----------------------|----------|
| CLARITY                | 1 |                                |     |   |                           |                      |          |
| IF                     |   | VVS <sup>1 - 2</sup>           |     |   | VS <sup>1-2</sup>         | SI 1-2               | 1 1 - 3  |
| Internally<br>Flawless |   | Very Very<br>Slightly Included |     |   | Very<br>Slightly Included | Slightly<br>Included | Included |



© IGI 2020, International Gemological Institute

FD - 10 20





IGI Report Number LG646450046

Description LABORATORY GROWN DIAMOND

Shape and Cutting Style ROUND BRILLIANT

Measurements 6.61 - 6.64 X 3.99 MM

GRADING RESULTS

Carat Weight 1.07 CARAT

Color Grade E

Clarity Grade VV\$ 2
Cut Grade IDEAL



#### ADDITIONAL GRADING INFORMATION

Polish EXCELLENT
Symmetry EXCELLENT

Fluorescence NONE Inscription(s) IGN LG646450046

Comments: This Laboratory Grown Diamond was created by Chemical Vapor Deposition (CVD) growth process.

Type IIa