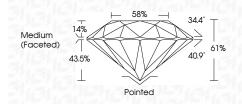

LG646450207 Report verification at igi.org

PROPORTIONS

Medium

Sample Image Used

COLOR

| D E F                  | GHIJ                           | Faint                     | Very Light           | Light   |
|------------------------|--------------------------------|---------------------------|----------------------|---------|
| CLARITY                |                                |                           | GEN                  | ,1-3    |
| IF                     | VVS <sup>1-2</sup>             | VS <sup>1-2</sup>         | SI <sup>1-2</sup>    | 1-3     |
| Internally<br>Flawless | Very Very<br>Slightly Included | Very<br>Slightly Included | Slightly<br>Included |         |
| ©IG                    | GI 2020, International G       | emological Institute      |                      | FD - 10 |
|                        |                                |                           | 10                   | 75      |