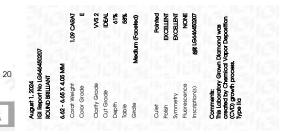

## LABORATORY GROWN DIAMOND REPORT

August 1, 2024

| LG646450207                    |  |  |  |  |
|--------------------------------|--|--|--|--|
| LABORATORY GROWN DIAMOND       |  |  |  |  |
| ROUND BRILLIANT                |  |  |  |  |
| 6.62 - 6.65 X 4.05 MM          |  |  |  |  |
|                                |  |  |  |  |
| 1.09 CARAT                     |  |  |  |  |
| E                              |  |  |  |  |
| VVS 2                          |  |  |  |  |
| IDEAL                          |  |  |  |  |
| ADDITIONAL GRADING INFORMATION |  |  |  |  |
| EXCELLENT                      |  |  |  |  |
|                                |  |  |  |  |

| Polish         | EXCELLENT       |
|----------------|-----------------|
| Symmetry       | EXCELLENT       |
| Fluorescence   | NONE            |
| Inscription(s) | 1G1 LG646450207 |

Comments: This Laboratory Grown Diamond was created by Chemical Vapor Deposition (CVD) growth process. Type IIa

## August 1, 2024

| August 1, 2024    |                                                                                                                                                                                                                                                                                                                                                                                                                                                                                                                                                                                                                                                                                                                                                                                                                                                                                                                                                                                                                                                                                                                                                                                                                                                                                                                                                                                                                                                                                                                                                                                                                                                                                                                                                                                                                                                                                                                                                                                                                                                                                                                                |  |
|-------------------|--------------------------------------------------------------------------------------------------------------------------------------------------------------------------------------------------------------------------------------------------------------------------------------------------------------------------------------------------------------------------------------------------------------------------------------------------------------------------------------------------------------------------------------------------------------------------------------------------------------------------------------------------------------------------------------------------------------------------------------------------------------------------------------------------------------------------------------------------------------------------------------------------------------------------------------------------------------------------------------------------------------------------------------------------------------------------------------------------------------------------------------------------------------------------------------------------------------------------------------------------------------------------------------------------------------------------------------------------------------------------------------------------------------------------------------------------------------------------------------------------------------------------------------------------------------------------------------------------------------------------------------------------------------------------------------------------------------------------------------------------------------------------------------------------------------------------------------------------------------------------------------------------------------------------------------------------------------------------------------------------------------------------------------------------------------------------------------------------------------------------------|--|
| IGI Report Numbe  | LG646450207                                                                                                                                                                                                                                                                                                                                                                                                                                                                                                                                                                                                                                                                                                                                                                                                                                                                                                                                                                                                                                                                                                                                                                                                                                                                                                                                                                                                                                                                                                                                                                                                                                                                                                                                                                                                                                                                                                                                                                                                                                                                                                                    |  |
| Description       | LABORATORY GROWN DIAMOND                                                                                                                                                                                                                                                                                                                                                                                                                                                                                                                                                                                                                                                                                                                                                                                                                                                                                                                                                                                                                                                                                                                                                                                                                                                                                                                                                                                                                                                                                                                                                                                                                                                                                                                                                                                                                                                                                                                                                                                                                                                                                                       |  |
| Shape and Cutting | Style ROUND BRILLIANT                                                                                                                                                                                                                                                                                                                                                                                                                                                                                                                                                                                                                                                                                                                                                                                                                                                                                                                                                                                                                                                                                                                                                                                                                                                                                                                                                                                                                                                                                                                                                                                                                                                                                                                                                                                                                                                                                                                                                                                                                                                                                                          |  |
| Measurements      | 6.62 - 6.65 X 4.05 MM                                                                                                                                                                                                                                                                                                                                                                                                                                                                                                                                                                                                                                                                                                                                                                                                                                                                                                                                                                                                                                                                                                                                                                                                                                                                                                                                                                                                                                                                                                                                                                                                                                                                                                                                                                                                                                                                                                                                                                                                                                                                                                          |  |
| GRADING RESULT    | S                                                                                                                                                                                                                                                                                                                                                                                                                                                                                                                                                                                                                                                                                                                                                                                                                                                                                                                                                                                                                                                                                                                                                                                                                                                                                                                                                                                                                                                                                                                                                                                                                                                                                                                                                                                                                                                                                                                                                                                                                                                                                                                              |  |
| Carat Weight      | 1.09 CARAT                                                                                                                                                                                                                                                                                                                                                                                                                                                                                                                                                                                                                                                                                                                                                                                                                                                                                                                                                                                                                                                                                                                                                                                                                                                                                                                                                                                                                                                                                                                                                                                                                                                                                                                                                                                                                                                                                                                                                                                                                                                                                                                     |  |
| Color Grade       | STREET, STREET |  |
| Clarity Grade     | VVS 2                                                                                                                                                                                                                                                                                                                                                                                                                                                                                                                                                                                                                                                                                                                                                                                                                                                                                                                                                                                                                                                                                                                                                                                                                                                                                                                                                                                                                                                                                                                                                                                                                                                                                                                                                                                                                                                                                                                                                                                                                                                                                                                          |  |
| Cut Grade         | IDEAL                                                                                                                                                                                                                                                                                                                                                                                                                                                                                                                                                                                                                                                                                                                                                                                                                                                                                                                                                                                                                                                                                                                                                                                                                                                                                                                                                                                                                                                                                                                                                                                                                                                                                                                                                                                                                                                                                                                                                                                                                                                                                                                          |  |
|                   |                                                                                                                                                                                                                                                                                                                                                                                                                                                                                                                                                                                                                                                                                                                                                                                                                                                                                                                                                                                                                                                                                                                                                                                                                                                                                                                                                                                                                                                                                                                                                                                                                                                                                                                                                                                                                                                                                                                                                                                                                                                                                                                                |  |

## ADDITIONAL GRADING INFORMATION

| Polish                                                                           | EXCELLENT      |
|----------------------------------------------------------------------------------|----------------|
| Symmetry                                                                         | EXCELLENT      |
| Fluorescence                                                                     | NONE           |
| Inscription(s)                                                                   | 低到 LG646450207 |
| Comments: This Laboratory (<br>created by Chemical Vapor<br>process.<br>Type IIa |                |