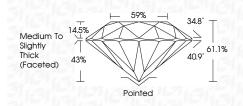

LG646450578 Report verification at igi.org

PROPORTIONS

Sample Image Used

COLOR DEFGHIJ Faint Very Light Light CLARITY VVS <sup>1 - 2</sup> VS 1-2 SI 1 - 2 1-3 Very Internally Very Very Slightly Included Slightly Included Flawless Slightly Included Included