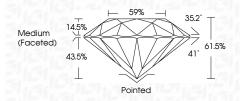

----------------|---|----|----------------------------|------------------------|----------|
| CLA     | RITY |                                |   |    |                            |                        |          |
| IF      |      | VVS <sup>1 - 2</sup>           |   |    | VS 1-2                     | SI 1-2                 | I 1-3    |
| Interno |      | Very Very<br>Slightly Included |   |    | Very<br>d Slightly Include | Slightly<br>d Included | Included |



© IGI 2020, International Gemological Institute

FD - 10 20





August 1, 2024

IGI Report Number LG646450620

Description LABORATORY GROWN DIAMOND

Measurements 7.40 - 7.44 X 4.57 MM

ROUND BRILLIANT

**GRADING RESULTS** 

Shape and Cutting Style

Carat Weight 1.55 CARAT

Color Grade Ε Clarity Grade VVS 2

Cut Grade IDEAL



#### ADDITIONAL GRADING INFORMATION

Polish **EXCELLENT EXCELLENT** 

Fluorescence NONE

Inscription(s) (例 LG646450620 Comments: This Laboratory Grown Diamond was

created by Chemical Vapor Deposition (CVD) growth process.

Type IIa

Symmetry