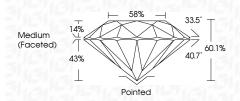

-----------------------------|--------------------------|----------|
| CLAR               | RITY |                                |   |   |                             |                          |          |
| IF                 |      | WS <sup>1 - 2</sup>            |   |   | VS <sup>1-2</sup>           | SI 1-2                   | I 1-3    |
| Interna<br>Flawles |      | Very Very<br>Slightly Included |   |   | Very<br>ed Slightly Include | Slightly<br>ded Included | Included |



© IGI 2020, International Gemological Institute

FD - 10 20





IGI Report Number LG646450678

Description LABORATORY GROWN DIAMOND

Shape and Cutting Style ROUND BRILLIANT

Measurements 6.66 - 6.69 X 4.01 MM

**GRADING RESULTS** 

Clarity Grade

Carat Weight 1.09 CARAT
Color Grade F

Cut Grade IDEAL

VVS 2



#### ADDITIONAL GRADING INFORMATION

Polish EXCELLENT
Symmetry EXCELLENT

Fluorescence NONE Inscription(s) IGN LG646450678

Comments: This Laboratory Grown Diamond was created by Chemical Vapor Deposition (CVD) growth process.

Type IIa