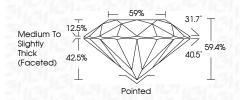

--------------------------|---|----|----------------------------|------------------------|----------|
| CLA     | RITY |                                |   |    |                            |                        |          |
| IF      |      | VVS <sup>1 - 2</sup>           |   |    | VS 1-2                     | SI 1-2                 | I 1-3    |
| Interno |      | Very Very<br>Slightly Included |   |    | Very<br>d Slightly Include | Slightly<br>d Included | Included |



© IGI 2020, International Gemological Institute

FD - 10 20





IGI Report Number LG646450765 Description LABORATORY GROWN DIAMOND

Shape and Cutting Style ROUND BRILLIANT

Measurements 7.79 - 7.83 X 4.64 MM

**GRADING RESULTS** 

Carat Weight 1.75 CARAT

Color Grade D Clarity Grade VS 1

Cut Grade **EXCELLENT** 



#### ADDITIONAL GRADING INFORMATION

Polish **EXCELLENT EXCELLENT** 

Fluorescence NONE

(例 LG646450765

Comments: This Laboratory Grown Diamond was

created by Chemical Vapor Deposition (CVD) growth process.

Type IIa

Symmetry

Inscription(s)