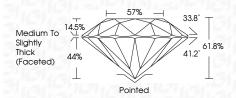

------------------------|----------------------|----------|
| CLARIT                 | Y |    |                     |               |                           |                      |          |
| IF                     |   | VV | /S <sup>1 - 2</sup> |               | VS <sup>1-2</sup>         | SI 1-2               | 1 1 - 3  |
| Internally<br>Flawless |   |    | ery Ve              | ry<br>ncluded | Very<br>Slightly Included | Slightly<br>Included | Included |



© IGI 2020, International Gemological Institute

FD - 10 20





August 13, 2024

IGI Report Number LG646451090

Description LABORATORY GROWN DIAMOND

Measurements 7.90 - 7.95 X 4.90 MM

ROUND BRILLIANT

IDEAL

**GRADING RESULTS** 

Shape and Cutting Style

Carat Weight 1.87 CARAT

Color Grade F
Clarity Grade V\$ 1

Cut Grade



#### ADDITIONAL GRADING INFORMATION

Polish **EXCELLENT** 

Symmetry **EXCELLENT** 

Fluorescence NONE Inscription(s) ISI LG646451090

Comments: This Laboratory Grown Diamond was created by Chemical Vapor Deposition (CVD) growth process.

Type IIa