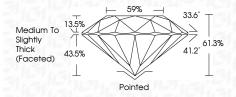

|                                |                           |                      |          |
|------------------------|--------------------------------|---------------------------|----------------------|----------|
| IF                     | VVS <sup>1 - 2</sup>           | VS <sup>1-2</sup>         | SI 1-2               | I 1-3    |
| Internally<br>Flawless | Very Very<br>Slightly Included | Very<br>Slightly Included | Slightly<br>Included | Included |



© IGI 2020, International Gemological Institute

FD - 10 20





August 3, 2024

IGI Report Number LG646451471

Description LABORATORY GROWN DIAMOND

Shape and Cutting Style ROUND BRILLIANT

Measurements 6.38 - 6.45 X 3.94 MM

**GRADING RESULTS** 

Carat Weight 1.00 CARAT

Color Grade D
Clarity Grade VS 1

Cut Grade IDEAL



#### ADDITIONAL GRADING INFORMATION

Polish EXCELLENT
Symmetry EXCELLENT

Fluorescence NONE

Inscription(s) IG646451471

Comments: This Laboratory Grown Diamond was created by Chemical Vapor Deposition (CVD) growth process.

Type IIa