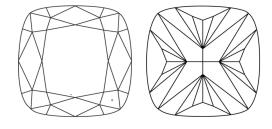

# **ELECTRONIC COPY**

### LABORATORY GROWN DIAMOND REPORT

August 7, 2024

IGI Report Number LG646452345

Description LABORATORY GROWN DIAMOND

Shape and Cutting Style SQUARE CUSHION BRILLIANT

Measurements 7.21 X 7.06 X 4.74 MM

**GRADING RESULTS** 

Carat Weight 1.88 CARAT

Color Grade

G

Clarity Grade VS 1

## ADDITIONAL GRADING INFORMATION

Polish **EXCELLENT** 

Symmetry **EXCELLENT** 

Fluorescence NONE

Inscription(s) (3) LG646452345

Comments: This Laboratory Grown Diamond was created by Chemical Vapor Deposition (CVD) growth

process. Type IIa

## LG646452345

Report verification at igi.org

### **PROPORTIONS**





Sample Image Used

#### **CLARITY CHARACTERISTICS**



### **KEY TO SYMBOLS**

Red symbols indicate internal characteristics. Green symbols indicate external characteristics.

### **COLOR**

| D E F                  | G H I J              | Faint                     | Very Light | Light    |
|------------------------|----------------------|---------------------------|------------|----------|
| CLARITY                |                      |                           |            |          |
| IF                     | VVS <sup>1 - 2</sup> | VS <sup>1-2</sup>         | SI 1-2     | 1 1 - 3  |
| Internally<br>Flawless | Very Very            | Very<br>Slightly Included | Slightly   | Included |



© IGI 2020, International Gemological Institute

FD - 10 20





August 7, 2024

IGI Report Number LG646452345

Description LABORATORY GROWN DIAMOND