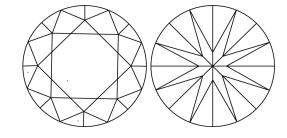

# **ELECTRONIC COPY**

## LABORATORY GROWN DIAMOND REPORT

August 1, 2024

IGI Report Number LG646454200

Description LABORATORY GROWN DIAMOND

Shape and Cutting Style ROUND BRILLIANT

Measurements 7.79 - 7.84 X 4.63 MM

**GRADING RESULTS** 

Carat Weight 1.73 CARAT

Color Grade

Е

Clarity Grade VVS 2

Cut Grade IDEAL

## ADDITIONAL GRADING INFORMATION

Polish EXCELLENT

Symmetry **EXCELLENT** 

Fluorescence NONE

Inscription(s) (45) LG646454200

Comments: This Laboratory Grown Diamond was created by Chemical Vapor Deposition (CVD) growth

process. Type IIa

## LG646454200

Report verification at igi.org

## **PROPORTIONS**





Sample Image Used

#### **CLARITY CHARACTERISTICS**



## **KEY TO SYMBOLS**

Red symbols indicate internal characteristics. Green symbols indicate external characteristics.

## **COLOR**

DEFGHIJ

| CLARITY                |                                |                           |                      |          |
|------------------------|--------------------------------|---------------------------|----------------------|----------|
| IF                     | WS <sup>1-2</sup>              | VS <sup>1-2</sup>         | SI 1-2               | I 1-3    |
| Internally<br>Flawless | Very Very<br>Slightly Included | Very<br>Slightly Included | Slightly<br>Included | Included |



Light

Very Light

© IGI 2020, International Gemological Institute

FD - 10 20





August 1, 2024

IGI Report Number LG646454200

Description LABORATORY GROWN DIAM