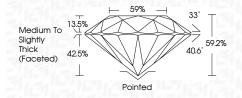

|                           |                      |          |
|------------------------|--------------------------------|---------------------------|----------------------|----------|
| IF                     | WS <sup>1-2</sup>              | VS <sup>1-2</sup>         | SI 1-2               | I 1-3    |
| Internally<br>Flawless | Very Very<br>Slightly Included | Very<br>Slightly Included | Slightly<br>Included | Included |



Light

Very Light

© IGI 2020, International Gemological Institute

FD - 10 20





August 1, 2024

IGI Report Number LG646454200

Description LABORATORY GROWN DIAMOND

Shape and Cutting Style ROUND BRILLIANT

Measurements 7.79 - 7.84 X 4.63 MM

GRADING RESULTS

Carat Weight 1.73 CARAT

Color Grade E
Clarity Grade W\$ 2

Cut Grade IDEAL



#### ADDITIONAL GRADING INFORMATION

Polish **EXCELLENT** 

Symmetry EXCELLENT Fluorescence NONE

Inscription(s)

Comments: This Laboratory Grown Diamond was created by Chemical Vapor Deposition (CVD) growth process.

Type IIa