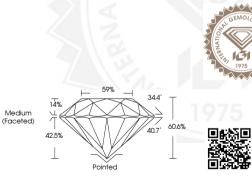

## LABORATORY GROWN DIAMOND REPORT

| August 2, 2024          |                          |
|-------------------------|--------------------------|
| IGI Report Number       | LG646454217              |
| Description             | LABORATORY GROWN DIAMOND |
| Shape and Cutting Style | ROUND BRILLIANT          |
| Measurements            | 5.60 - 5.63 X 3.40 MM    |
|                         |                          |

#### **GRADING RESULTS**

| Carat Weight  | 0.66 CARAT                                                                                                                                                                                                                                                                                                                                                                                                                                                                                                                                                                                                                                                                                                                                                                                                                                                                                                                                                                                                                                                                                                                                                                                                                                                                                                                                                                                                                                                                                                                                                                                                                                                                                                                                                                                                                                                                                                                                                                                                                                                                                                                     |
|---------------|--------------------------------------------------------------------------------------------------------------------------------------------------------------------------------------------------------------------------------------------------------------------------------------------------------------------------------------------------------------------------------------------------------------------------------------------------------------------------------------------------------------------------------------------------------------------------------------------------------------------------------------------------------------------------------------------------------------------------------------------------------------------------------------------------------------------------------------------------------------------------------------------------------------------------------------------------------------------------------------------------------------------------------------------------------------------------------------------------------------------------------------------------------------------------------------------------------------------------------------------------------------------------------------------------------------------------------------------------------------------------------------------------------------------------------------------------------------------------------------------------------------------------------------------------------------------------------------------------------------------------------------------------------------------------------------------------------------------------------------------------------------------------------------------------------------------------------------------------------------------------------------------------------------------------------------------------------------------------------------------------------------------------------------------------------------------------------------------------------------------------------|
| Color Grade   | E State Stat |
| Clarity Grade | VS 1                                                                                                                                                                                                                                                                                                                                                                                                                                                                                                                                                                                                                                                                                                                                                                                                                                                                                                                                                                                                                                                                                                                                                                                                                                                                                                                                                                                                                                                                                                                                                                                                                                                                                                                                                                                                                                                                                                                                                                                                                                                                                                                           |
| Cut Grade     | IDEAL                                                                                                                                                                                                                                                                                                                                                                                                                                                                                                                                                                                                                                                                                                                                                                                                                                                                                                                                                                                                                                                                                                                                                                                                                                                                                                                                                                                                                                                                                                                                                                                                                                                                                                                                                                                                                                                                                                                                                                                                                                                                                                                          |