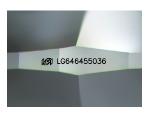

## PROPORTIONS

| Polish         | EXCELLENT        |
|----------------|------------------|
| Symmetry       | EXCELLENT        |
| Fluorescence   | NONE             |
| Inscription(s) | (37) LG646455036 |
|                |                  |

Comments: This Laboratory Grown Diamond was created by Chemical Vapor Deposition (CVD) growth process. Type IIa

LG646455036

Report verification at igi.org

Sample Image Used