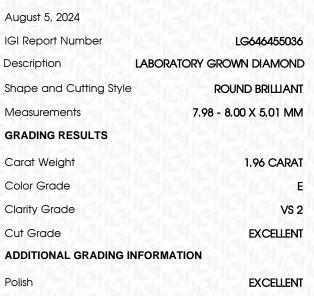

# August 5 2024

|                       | August 0, 2024          |
|-----------------------|-------------------------|
| LG646455036           | IGI Report Number       |
| RATORY GROWN DIAMOND  | Description LABO        |
| ROUND BRILLIANT       | Shape and Cutting Style |
| 7.98 - 8.00 X 5.01 MM | Measurements            |
|                       | GRADING RESULTS         |
| 1.96 CARAT            | Carat Weight            |
| E                     | Color Grade             |
| VS 2                  | Clarity Grade           |
| EXCELLENT             | Cut Grade               |
|                       |                         |