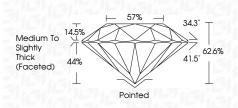

# August 5 2024

|                       | August 0, 2024          |
|-----------------------|-------------------------|
| LG646455036           | IGI Report Number       |
| RATORY GROWN DIAMOND  | Description LABO        |
| ROUND BRILLIANT       | Shape and Cutting Style |
| 7.98 - 8.00 X 5.01 MM | Measurements            |
|                       | GRADING RESULTS         |
| 1.96 CARAT            | Carat Weight            |
| E                     | Color Grade             |
| VS 2                  | Clarity Grade           |
| EXCELLENT             | Cut Grade               |
|                       |                         |