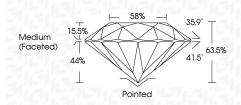

## PROPORTIONS

**CLARITY CHARACTERISTICS** 

**KEY TO SYMBOLS** 

Red symbols indicate internal characteristics.

Green symbols indicate external characteristics.

| August 5, 2024                 |                          |  |  |  |
|--------------------------------|--------------------------|--|--|--|
| IGI Report Number              | LG646455162              |  |  |  |
| Description                    | LABORATORY GROWN DIAMOND |  |  |  |
| Shape and Cutting Style        | ROUND BRILLIANT          |  |  |  |
| Measurements                   | 8.10 - 8.05 X 5.11 MM    |  |  |  |
| GRADING RESULTS                |                          |  |  |  |
| Carat Weight                   | 2.06 CARATS              |  |  |  |
| Color Grade                    | E                        |  |  |  |
| Clarity Grade                  | VS 1                     |  |  |  |
| Cut Grade                      | EXCELLENT                |  |  |  |
| ADDITIONAL GRADING INFORMATION |                          |  |  |  |
| Polish                         | EXCELLENT                |  |  |  |