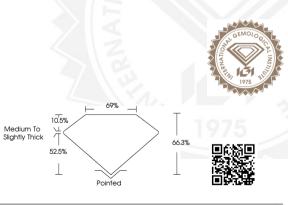

## LABORATORY GROWN DIAMOND REPORT

| August 6, 2024          |                                                                                                                                                                                                                                                                                                                                                                                                                                                                                                                                                                                                                                                                                                                                                                                                                                                                                                                                                                                                                                                                                                                                                                                                                                                                                                                                                                                                                                                                                                                                                                                                                                                                                                                                                                                                                                                                                                                                                                                                                                                                                                                                |
|-------------------------|--------------------------------------------------------------------------------------------------------------------------------------------------------------------------------------------------------------------------------------------------------------------------------------------------------------------------------------------------------------------------------------------------------------------------------------------------------------------------------------------------------------------------------------------------------------------------------------------------------------------------------------------------------------------------------------------------------------------------------------------------------------------------------------------------------------------------------------------------------------------------------------------------------------------------------------------------------------------------------------------------------------------------------------------------------------------------------------------------------------------------------------------------------------------------------------------------------------------------------------------------------------------------------------------------------------------------------------------------------------------------------------------------------------------------------------------------------------------------------------------------------------------------------------------------------------------------------------------------------------------------------------------------------------------------------------------------------------------------------------------------------------------------------------------------------------------------------------------------------------------------------------------------------------------------------------------------------------------------------------------------------------------------------------------------------------------------------------------------------------------------------|
| IGI Report Number       | LG646455543                                                                                                                                                                                                                                                                                                                                                                                                                                                                                                                                                                                                                                                                                                                                                                                                                                                                                                                                                                                                                                                                                                                                                                                                                                                                                                                                                                                                                                                                                                                                                                                                                                                                                                                                                                                                                                                                                                                                                                                                                                                                                                                    |
| Description             | LABORATORY GROWN DIAMOND                                                                                                                                                                                                                                                                                                                                                                                                                                                                                                                                                                                                                                                                                                                                                                                                                                                                                                                                                                                                                                                                                                                                                                                                                                                                                                                                                                                                                                                                                                                                                                                                                                                                                                                                                                                                                                                                                                                                                                                                                                                                                                       |
| Shape and Cutting Style | CUT CORNERED RECTANGULAR MODIFIED<br>BRILLIANT                                                                                                                                                                                                                                                                                                                                                                                                                                                                                                                                                                                                                                                                                                                                                                                                                                                                                                                                                                                                                                                                                                                                                                                                                                                                                                                                                                                                                                                                                                                                                                                                                                                                                                                                                                                                                                                                                                                                                                                                                                                                                 |
| Measurements            | 5.85 X 4.10 X 2.72 MM                                                                                                                                                                                                                                                                                                                                                                                                                                                                                                                                                                                                                                                                                                                                                                                                                                                                                                                                                                                                                                                                                                                                                                                                                                                                                                                                                                                                                                                                                                                                                                                                                                                                                                                                                                                                                                                                                                                                                                                                                                                                                                          |
| GRADING RESULTS         |                                                                                                                                                                                                                                                                                                                                                                                                                                                                                                                                                                                                                                                                                                                                                                                                                                                                                                                                                                                                                                                                                                                                                                                                                                                                                                                                                                                                                                                                                                                                                                                                                                                                                                                                                                                                                                                                                                                                                                                                                                                                                                                                |
| Carat Weight            | 0.60 CARAT                                                                                                                                                                                                                                                                                                                                                                                                                                                                                                                                                                                                                                                                                                                                                                                                                                                                                                                                                                                                                                                                                                                                                                                                                                                                                                                                                                                                                                                                                                                                                                                                                                                                                                                                                                                                                                                                                                                                                                                                                                                                                                                     |
| Color Grade             | NATE OF THE REPORT OF THE PARTY |
| Clarity Grade           | VS 2                                                                                                                                                                                                                                                                                                                                                                                                                                                                                                                                                                                                                                                                                                                                                                                                                                                                                                                                                                                                                                                                                                                                                                                                                                                                                                                                                                                                                                                                                                                                                                                                                                                                                                                                                                                                                                                                                                                                                                                                                                                                                                                           |
| ADDITIONAL GRADING      | NFORMATION                                                                                                                                                                                                                                                                                                                                                                                                                                                                                                                                                                                                                                                                                                                                                                                                                                                                                                                                                                                                                                                                                                                                                                                                                                                                                                                                                                                                                                                                                                                                                                                                                                                                                                                                                                                                                                                                                                                                                                                                                                                                                                                     |
| Polish                  | VERY GOOD                                                                                                                                                                                                                                                                                                                                                                                                                                                                                                                                                                                                                                                                                                                                                                                                                                                                                                                                                                                                                                                                                                                                                                                                                                                                                                                                                                                                                                                                                                                                                                                                                                                                                                                                                                                                                                                                                                                                                                                                                                                                                                                      |
| Symmetry                | VERY GOOD                                                                                                                                                                                                                                                                                                                                                                                                                                                                                                                                                                                                                                                                                                                                                                                                                                                                                                                                                                                                                                                                                                                                                                                                                                                                                                                                                                                                                                                                                                                                                                                                                                                                                                                                                                                                                                                                                                                                                                                                                                                                                                                      |
| Fluorescence            | NONE                                                                                                                                                                                                                                                                                                                                                                                                                                                                                                                                                                                                                                                                                                                                                                                                                                                                                                                                                                                                                                                                                                                                                                                                                                                                                                                                                                                                                                                                                                                                                                                                                                                                                                                                                                                                                                                                                                                                                                                                                                                                                                                           |
| Inscription(s)          | (G) LG646455543                                                                                                                                                                                                                                                                                                                                                                                                                                                                                                                                                                                                                                                                                                                                                                                                                                                                                                                                                                                                                                                                                                                                                                                                                                                                                                                                                                                                                                                                                                                                                                                                                                                                                                                                                                                                                                                                                                                                                                                                                                                                                                                |
| Commente As Commente    | indiantian of next area, the treatment                                                                                                                                                                                                                                                                                                                                                                                                                                                                                                                                                                                                                                                                                                                                                                                                                                                                                                                                                                                                                                                                                                                                                                                                                                                                                                                                                                                                                                                                                                                                                                                                                                                                                                                                                                                                                                                                                                                                                                                                                                                                                         |

#### August 6, 2024

| IGI Report Number LG646455543<br>CUT CORNERED RECTANGULAR<br>MODIFIED BRILLIANT |                 |  |
|---------------------------------------------------------------------------------|-----------------|--|
|                                                                                 |                 |  |
| LABORATORY GROWN DIAMOND<br>5.85 X 4.10 X 2.72 MM                               |                 |  |
|                                                                                 |                 |  |
| Carat Weight                                                                    | 0.60 CARAT      |  |
| Color Grade                                                                     | F               |  |
| Clarity Grade                                                                   | VS 2            |  |
| Polish                                                                          | VERY GOOD       |  |
| Symmetry                                                                        | VERY GOOD       |  |
| Fluorescence                                                                    | NONE            |  |
| Inscription(s)                                                                  | 151 LG646455543 |  |
| Comments: As G                                                                  | Grown - No      |  |