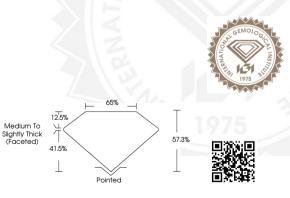

## LABORATORY GROWN DIAMOND REPORT

| August 1, 2024               |                                                                                                                                                                                                                                                                                                                                                                                                                                                                                                                                                                                                                                                                                                                                                                                                                                                                                                                                                                                                                                                                                                                                                                                                                                                                                                                                                                                                                                                                                                                                                                                                                                                                                                                                                                                                                                                                                                                                                                                                                                                                                                                                |
|------------------------------|--------------------------------------------------------------------------------------------------------------------------------------------------------------------------------------------------------------------------------------------------------------------------------------------------------------------------------------------------------------------------------------------------------------------------------------------------------------------------------------------------------------------------------------------------------------------------------------------------------------------------------------------------------------------------------------------------------------------------------------------------------------------------------------------------------------------------------------------------------------------------------------------------------------------------------------------------------------------------------------------------------------------------------------------------------------------------------------------------------------------------------------------------------------------------------------------------------------------------------------------------------------------------------------------------------------------------------------------------------------------------------------------------------------------------------------------------------------------------------------------------------------------------------------------------------------------------------------------------------------------------------------------------------------------------------------------------------------------------------------------------------------------------------------------------------------------------------------------------------------------------------------------------------------------------------------------------------------------------------------------------------------------------------------------------------------------------------------------------------------------------------|
| IGI Report Number            | LG646455558                                                                                                                                                                                                                                                                                                                                                                                                                                                                                                                                                                                                                                                                                                                                                                                                                                                                                                                                                                                                                                                                                                                                                                                                                                                                                                                                                                                                                                                                                                                                                                                                                                                                                                                                                                                                                                                                                                                                                                                                                                                                                                                    |
| Description                  | LABORATORY GROWN DIAMOND                                                                                                                                                                                                                                                                                                                                                                                                                                                                                                                                                                                                                                                                                                                                                                                                                                                                                                                                                                                                                                                                                                                                                                                                                                                                                                                                                                                                                                                                                                                                                                                                                                                                                                                                                                                                                                                                                                                                                                                                                                                                                                       |
| Shape and Cutting Style      | MARQUISE BRILLIANT                                                                                                                                                                                                                                                                                                                                                                                                                                                                                                                                                                                                                                                                                                                                                                                                                                                                                                                                                                                                                                                                                                                                                                                                                                                                                                                                                                                                                                                                                                                                                                                                                                                                                                                                                                                                                                                                                                                                                                                                                                                                                                             |
| Measurements                 | 9.92 X 4.97 X 2.85 MM                                                                                                                                                                                                                                                                                                                                                                                                                                                                                                                                                                                                                                                                                                                                                                                                                                                                                                                                                                                                                                                                                                                                                                                                                                                                                                                                                                                                                                                                                                                                                                                                                                                                                                                                                                                                                                                                                                                                                                                                                                                                                                          |
| GRADING RESULTS              |                                                                                                                                                                                                                                                                                                                                                                                                                                                                                                                                                                                                                                                                                                                                                                                                                                                                                                                                                                                                                                                                                                                                                                                                                                                                                                                                                                                                                                                                                                                                                                                                                                                                                                                                                                                                                                                                                                                                                                                                                                                                                                                                |
| Carat Weight                 | 0.81 CARAT                                                                                                                                                                                                                                                                                                                                                                                                                                                                                                                                                                                                                                                                                                                                                                                                                                                                                                                                                                                                                                                                                                                                                                                                                                                                                                                                                                                                                                                                                                                                                                                                                                                                                                                                                                                                                                                                                                                                                                                                                                                                                                                     |
| Color Grade                  | E THE REPORT OF THE PLAN FOR TH |
| Clarity Grade                | VVS 2                                                                                                                                                                                                                                                                                                                                                                                                                                                                                                                                                                                                                                                                                                                                                                                                                                                                                                                                                                                                                                                                                                                                                                                                                                                                                                                                                                                                                                                                                                                                                                                                                                                                                                                                                                                                                                                                                                                                                                                                                                                                                                                          |
| ADDITIONAL GRADING INFO      | RMATION                                                                                                                                                                                                                                                                                                                                                                                                                                                                                                                                                                                                                                                                                                                                                                                                                                                                                                                                                                                                                                                                                                                                                                                                                                                                                                                                                                                                                                                                                                                                                                                                                                                                                                                                                                                                                                                                                                                                                                                                                                                                                                                        |
| Polish                       | EXCELLENT                                                                                                                                                                                                                                                                                                                                                                                                                                                                                                                                                                                                                                                                                                                                                                                                                                                                                                                                                                                                                                                                                                                                                                                                                                                                                                                                                                                                                                                                                                                                                                                                                                                                                                                                                                                                                                                                                                                                                                                                                                                                                                                      |
| Symmetry                     | EXCELLENT                                                                                                                                                                                                                                                                                                                                                                                                                                                                                                                                                                                                                                                                                                                                                                                                                                                                                                                                                                                                                                                                                                                                                                                                                                                                                                                                                                                                                                                                                                                                                                                                                                                                                                                                                                                                                                                                                                                                                                                                                                                                                                                      |
| Fluorescence                 | NONE                                                                                                                                                                                                                                                                                                                                                                                                                                                                                                                                                                                                                                                                                                                                                                                                                                                                                                                                                                                                                                                                                                                                                                                                                                                                                                                                                                                                                                                                                                                                                                                                                                                                                                                                                                                                                                                                                                                                                                                                                                                                                                                           |
| Inscription(s)               | (G1LG646455558                                                                                                                                                                                                                                                                                                                                                                                                                                                                                                                                                                                                                                                                                                                                                                                                                                                                                                                                                                                                                                                                                                                                                                                                                                                                                                                                                                                                                                                                                                                                                                                                                                                                                                                                                                                                                                                                                                                                                                                                                                                                                                                 |
| Comments: This Laboratory Gr | own Diamond was created by                                                                                                                                                                                                                                                                                                                                                                                                                                                                                                                                                                                                                                                                                                                                                                                                                                                                                                                                                                                                                                                                                                                                                                                                                                                                                                                                                                                                                                                                                                                                                                                                                                                                                                                                                                                                                                                                                                                                                                                                                                                                                                     |

#### August 1, 2024

| IGI Report Number LG646455558<br>MARQUISE BRILLIANT<br>LABORATORY GROWN DIAMOND |                |  |
|---------------------------------------------------------------------------------|----------------|--|
| 9.92 X 4.97 X 2.85 MM                                                           |                |  |
| Carat Weight<br>Color Grade                                                     | 0.81 CARAT     |  |
| Clarity Grade                                                                   | VVS 2          |  |
| Polish<br>Symmetry                                                              | EXCELLENT      |  |
| Fluorescence                                                                    | NONE           |  |
| Inscription(s)<br>Comments: This Lo                                             | boratory Grown |  |

#### IGI Report Number LG646455558 MARQUISE BRILLIANT

LABORATORY GROWN DIAMOND 9.92 X 4.97 X 2.85 MM

| Carat Weight      | 0.81 CARAT        |
|-------------------|-------------------|
| Color Grade       | F                 |
| Clarity Grade     | VVS 2             |
| Polish            | EXCELLENT         |
| ymmetry           | EXCELLENT         |
| luorescence       | NONE              |
| nscription(s)     | (G) LG646455558   |
| Comments: This Lo | aboratory Grown   |
| Diamond was cre   | ated by           |
| hamiaal Vanar     | Doposition (C)(D) |