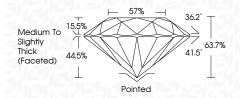

|                           |                      |          |
|------------------------|--------------------------------|---------------------------|----------------------|----------|
| IF                     | WS <sup>1-2</sup>              | VS <sup>1-2</sup>         | SI 1-2               | I 1-3    |
| Internally<br>Flawless | Very Very<br>Slightly Included | Very<br>Slightly Included | Slightly<br>Included | Included |



Light

Very Light

© IGI 2020, International Gemological Institute

FD - 10 20





August 2, 2024

IGI Report Number LG646459380

Description LABORATORY GROWN DIAMOND

Shape and Cutting Style ROUND BRILLIANT

Measurements 7.90 - 7.95 X 5.05 MM

GRADING RESULTS

Carat Weight 1.97 CARAT

Color Grade E
Clarity Grade V\$1

Cut Grade EXCELLENT



#### ADDITIONAL GRADING INFORMATION

Polish EXCELLENT
Symmetry EXCELLENT

Fluorescence NONE

Inscription(s)

Comments: This Laboratory Grown Diamond was

created by Chemical Vapor Deposition (CVD) growth process.

Type IIa