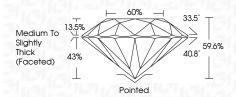

|                                |                           |                      |          |
|------------------------|--------------------------------|---------------------------|----------------------|----------|
| IF                     | VVS <sup>1 - 2</sup>           | VS <sup>1-2</sup>         | SI 1-2               | I 1-3    |
| Internally<br>Flawless | Very Very<br>Slightly Included | Very<br>Slightly Included | Slightly<br>Included | Included |



© IGI 2020, International Gemological Institute

FD - 10 20





August 5, 2024

IGI Report Number LG646459961

Description LABORATORY GROWN DIAMOND

Shape and Cutting Style ROUND BRILLIANT Measurements 8.27 - 8.25 X 4.92 MM

**GRADING RESULTS** 

Carat Weight 2.06 CARATS

Ε

IDEAL

Color Grade Clarity Grade VS 1

Cut Grade



#### ADDITIONAL GRADING INFORMATION

**EXCELLENT** Polish

**EXCELLENT** Symmetry NONE Fluorescence

(国) LG646459961 Inscription(s)

Comments: This Laboratory Grown Diamond was created by Chemical Vapor Deposition (CVD) growth

process. Type IIa