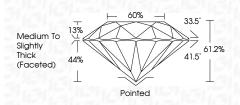

### PROPORTIONS

| August 5, 2024          |                          |
|-------------------------|--------------------------|
| IGI Report Number       | LG646460636              |
| Description             | LABORATORY GROWN DIAMOND |
| Shape and Cutting Style | ROUND BRILLIANT          |
| Measurements            | 8.18 - 8.18 X 5.01 MM    |
| GRADING RESULTS         |                          |
| Carat Weight            | 2.07 CARATS              |
| Color Grade             | E ISI E                  |
| Clarity Grade           | VS 1                     |
| Cut Grade               | IDEAL                    |
| ADDITIONAL GRADING I    | NFORMATION               |

# August 5, 2024

| IGI Report Number    | LG646460636              |
|----------------------|--------------------------|
| Description          | LABORATORY GROWN DIAMOND |
| Shape and Cutting St | yle ROUND BRILLIANT      |
| Measurements         | 8.18 - 8.18 X 5.01 MM    |
| GRADING RESULTS      |                          |
| Carat Weight         | 2.07 CARATS              |
| Color Grade          | E                        |
| Clarity Grade        | VS 1                     |
| Cut Grade            | IDEAL                    |
|                      |                          |