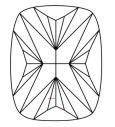

#### **CLARITY CHARACTERISTICS**

### **KEY TO SYMBOLS**

Red symbols indicate internal characteristics. Green symbols indicate external characteristics.