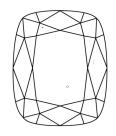

# **ELECTRONIC COPY**

### LABORATORY GROWN DIAMOND REPORT

August 2, 2024

IGI Report Number LG646460810

Description LABORATORY GROWN DIAMOND

Shape and Cutting Style CUSHION BRILLIANT

Measurements 11.30 X 8.84 X 5.87 MM

**GRADING RESULTS** 

Carat Weight 4.66 CARATS

Color Grade G

Clarity Grade VS 2

## ADDITIONAL GRADING INFORMATION

Polish **EXCELLENT** 

Symmetry **EXCELLENT** 

Fluorescence NONE

Inscription(s) (3) LG646460810

Comments: This Laboratory Grown Diamond was created by Chemical Vapor Deposition (CVD) growth

process. Type IIa

# LG646460810

Report verification at igi.org

### **PROPORTIONS**





Sample Image Used

#### **CLARITY CHARACTERISTICS**





### **KEY TO SYMBOLS**

Red symbols indicate internal characteristics. Green symbols indicate external characteristics.

### COLOR

| DEF                    | G H I J                        | Faint                     | Very Light           | Light    |
|------------------------|--------------------------------|---------------------------|----------------------|----------|
| <b>CLARITY</b>         | VVS <sup>1 - 2</sup>           | VS <sup>1 - 2</sup>       | SI 1-2               | 11-3     |
| Internally<br>Flawless | Very Very<br>Slightly Included | Very<br>Slightly Included | Slightly<br>Included | Included |





© IGI 2020, International Gemological Institute

FD - 10 20





August 2, 2024

IGI Report Number LG646460810

Description LABORATORY GROWN DIAMOND

Measurements 11.30 X