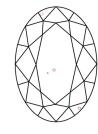

# **ELECTRONIC COPY**

### LABORATORY GROWN DIAMOND REPORT

August 10, 2024

IGI Report Number LG646469437

Description LABORATORY GROWN DIAMOND

Shape and Cutting Style OVAL BRILLIANT

Measurements 12.69 X 8.96 X 5.58 MM

**GRADING RESULTS** 

Carat Weight 4.05 CARATS

Color Grade FANCY VIVID PINK

Clarity Grade VV\$ 2

### ADDITIONAL GRADING INFORMATION

Polish **EXCELLENT** 

Symmetry **EXCELLENT** 

Fluorescence SLIGHT

Inscription(s) IGI LG646469437

Comments: This Laboratory Grown Diamond was created by Chemical Vapor Deposition (CVD) growth

process.

Indications of post-growth treatment.

## LG646469437

Report verification at igi.org

#### **PROPORTIONS**





Sample Image Used

#### **CLARITY CHARACTERISTICS**





## **KEY TO SYMBOLS**

Red symbols indicate internal characteristics. Green symbols indicate external characteristics.

#### **COLOR**

|                        |                                | Faint                     | Very Light           | Light    |
|------------------------|--------------------------------|---------------------------|----------------------|----------|
| CLARITY                |                                |                           |                      |          |
| IF                     | VVS <sup>1 - 2</sup>           | VS <sup>1-2</sup>         | SI 1-2               | 1 1-3    |
| Internally<br>Flawless | Very Very<br>Slightly Included | Very<br>Slightly Included | Slightly<br>Included | Included |





© IGI 2020, International Gemological Institu