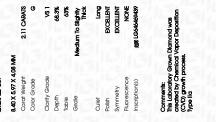

#### LABORATORY GROWN DIAMOND REPORT

| August 6, 2024                 |                          |  |  |  |
|--------------------------------|--------------------------|--|--|--|
| IGI Report Number              | LG646469439              |  |  |  |
| Description                    | LABORATORY GROWN DIAMOND |  |  |  |
| Shape and Cutting Style        | EMERALD CUT              |  |  |  |
| Measurements                   | 8.40 X 5.97 X 4.08 MM    |  |  |  |
| GRADING RESULTS                |                          |  |  |  |
| Carat Weight                   | 2.11 CARATS              |  |  |  |
| Color Grade                    | G                        |  |  |  |
| Clarity Grade                  | VS 1                     |  |  |  |
| ADDITIONAL GRADING INFORMATION |                          |  |  |  |
| Polish                         | EXCELLENT                |  |  |  |

| Polish         | EXCELLENT         |
|----------------|-------------------|
| Symmetry       | EXCELLENT         |
| Fluorescence   | NONE              |
| Inscription(s) | 1/571 LG646469439 |

Comments: This Laboratory Grown Diamond was created by Chemical Vapor Deposition (CVD) growth process. Type IIa

## August 6, 2024

| IGI Report Number | LG646469439              |
|-------------------|--------------------------|
| Description       | LABORATORY GROWN DIAMOND |
| Shape and Cutting | Style EMERALD CUT        |
| Measurements      | 8.40 X 5.97 X 4.08 MM    |
| GRADING RESULTS   |                          |
| Carat Weight      | 2.11 CARATS              |
| Color Grade       | G                        |
| Clarity Grade     | VS 1                     |
|                   |                          |

#### ADDITIONAL GRADING INFORMATION

| Polish                                                                        | EXCELLENT        |
|-------------------------------------------------------------------------------|------------------|
| Symmetry                                                                      | EXCELLENT        |
| Fluorescence                                                                  | NONE             |
| Inscription(s)                                                                | 1571 LG646469439 |
| Comments: This Laboratory<br>created by Chemical Vapo<br>process.<br>Type IIa |                  |