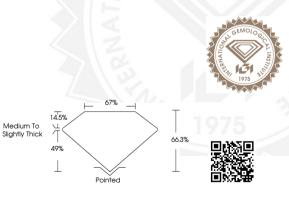

## LABORATORY GROWN DIAMOND REPORT

| August 2, 2024            |                                                                                                                                                                                                                                                                                                                                                                                                                                                                                                                                                                                                                                                                                                                                                                                                                                                                                                                                                                                                                                                                                                                                                                                                                                                                                                                                                                                                                                                                                                                                                                                                                                                                                                                                                                                                                                                                                                                                                                                                                                                                                                                                |
|---------------------------|--------------------------------------------------------------------------------------------------------------------------------------------------------------------------------------------------------------------------------------------------------------------------------------------------------------------------------------------------------------------------------------------------------------------------------------------------------------------------------------------------------------------------------------------------------------------------------------------------------------------------------------------------------------------------------------------------------------------------------------------------------------------------------------------------------------------------------------------------------------------------------------------------------------------------------------------------------------------------------------------------------------------------------------------------------------------------------------------------------------------------------------------------------------------------------------------------------------------------------------------------------------------------------------------------------------------------------------------------------------------------------------------------------------------------------------------------------------------------------------------------------------------------------------------------------------------------------------------------------------------------------------------------------------------------------------------------------------------------------------------------------------------------------------------------------------------------------------------------------------------------------------------------------------------------------------------------------------------------------------------------------------------------------------------------------------------------------------------------------------------------------|
| IGI Report Number         | LG646470275                                                                                                                                                                                                                                                                                                                                                                                                                                                                                                                                                                                                                                                                                                                                                                                                                                                                                                                                                                                                                                                                                                                                                                                                                                                                                                                                                                                                                                                                                                                                                                                                                                                                                                                                                                                                                                                                                                                                                                                                                                                                                                                    |
| Description               | LABORATORY GROWN DIAMOND                                                                                                                                                                                                                                                                                                                                                                                                                                                                                                                                                                                                                                                                                                                                                                                                                                                                                                                                                                                                                                                                                                                                                                                                                                                                                                                                                                                                                                                                                                                                                                                                                                                                                                                                                                                                                                                                                                                                                                                                                                                                                                       |
| Shape and Cutting Style   | CUT CORNERED RECTANGULAR MODIFIED<br>BRILLIANT                                                                                                                                                                                                                                                                                                                                                                                                                                                                                                                                                                                                                                                                                                                                                                                                                                                                                                                                                                                                                                                                                                                                                                                                                                                                                                                                                                                                                                                                                                                                                                                                                                                                                                                                                                                                                                                                                                                                                                                                                                                                                 |
| Measurements              | 5.58 X 4.01 X 2.66 MM                                                                                                                                                                                                                                                                                                                                                                                                                                                                                                                                                                                                                                                                                                                                                                                                                                                                                                                                                                                                                                                                                                                                                                                                                                                                                                                                                                                                                                                                                                                                                                                                                                                                                                                                                                                                                                                                                                                                                                                                                                                                                                          |
| GRADING RESULTS           |                                                                                                                                                                                                                                                                                                                                                                                                                                                                                                                                                                                                                                                                                                                                                                                                                                                                                                                                                                                                                                                                                                                                                                                                                                                                                                                                                                                                                                                                                                                                                                                                                                                                                                                                                                                                                                                                                                                                                                                                                                                                                                                                |
| Carat Weight              | 0.51 CARAT                                                                                                                                                                                                                                                                                                                                                                                                                                                                                                                                                                                                                                                                                                                                                                                                                                                                                                                                                                                                                                                                                                                                                                                                                                                                                                                                                                                                                                                                                                                                                                                                                                                                                                                                                                                                                                                                                                                                                                                                                                                                                                                     |
| Color Grade               | NATION AND A DESIGNATION OF THE REAL PROPERTY OF TH |
| Clarity Grade             | VVS 2                                                                                                                                                                                                                                                                                                                                                                                                                                                                                                                                                                                                                                                                                                                                                                                                                                                                                                                                                                                                                                                                                                                                                                                                                                                                                                                                                                                                                                                                                                                                                                                                                                                                                                                                                                                                                                                                                                                                                                                                                                                                                                                          |
| ADDITIONAL GRADING IN     | FORMATION                                                                                                                                                                                                                                                                                                                                                                                                                                                                                                                                                                                                                                                                                                                                                                                                                                                                                                                                                                                                                                                                                                                                                                                                                                                                                                                                                                                                                                                                                                                                                                                                                                                                                                                                                                                                                                                                                                                                                                                                                                                                                                                      |
| Polish                    | EXCELLENT                                                                                                                                                                                                                                                                                                                                                                                                                                                                                                                                                                                                                                                                                                                                                                                                                                                                                                                                                                                                                                                                                                                                                                                                                                                                                                                                                                                                                                                                                                                                                                                                                                                                                                                                                                                                                                                                                                                                                                                                                                                                                                                      |
| Symmetry                  | EXCELLENT                                                                                                                                                                                                                                                                                                                                                                                                                                                                                                                                                                                                                                                                                                                                                                                                                                                                                                                                                                                                                                                                                                                                                                                                                                                                                                                                                                                                                                                                                                                                                                                                                                                                                                                                                                                                                                                                                                                                                                                                                                                                                                                      |
| Fluorescence              | NONE                                                                                                                                                                                                                                                                                                                                                                                                                                                                                                                                                                                                                                                                                                                                                                                                                                                                                                                                                                                                                                                                                                                                                                                                                                                                                                                                                                                                                                                                                                                                                                                                                                                                                                                                                                                                                                                                                                                                                                                                                                                                                                                           |
| Inscription(s)            | 低利LG646470275                                                                                                                                                                                                                                                                                                                                                                                                                                                                                                                                                                                                                                                                                                                                                                                                                                                                                                                                                                                                                                                                                                                                                                                                                                                                                                                                                                                                                                                                                                                                                                                                                                                                                                                                                                                                                                                                                                                                                                                                                                                                                                                  |
| Comments: This Laboratory | Grown Diamond was created by                                                                                                                                                                                                                                                                                                                                                                                                                                                                                                                                                                                                                                                                                                                                                                                                                                                                                                                                                                                                                                                                                                                                                                                                                                                                                                                                                                                                                                                                                                                                                                                                                                                                                                                                                                                                                                                                                                                                                                                                                                                                                                   |

IGI Report Number LG646470275 CUT CORNERED RECTANGULAR MODIFIED BRILLIANT LABORATORY GROWN DIAMOND 5.58 X 4.01 X 2.66 MM Carat Weight 0.51 CARAT Color Grade Clarity Grade VVS 2 Polish EXCELLENT Symmetry Fluorescence NONE 150 LG646470275 Inscription(s) Comments: This Laboratory Grown Diamond was created by Chemical Vapor Deposition (CVD) growth process. Type IIa