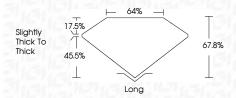

|                                |                           |                      |          |
|------------------------|--------------------------------|---------------------------|----------------------|----------|
| IF                     | WS 1 - 2                       | VS <sup>1-2</sup>         | SI 1 - 2             | I 1 - 3  |
| Internally<br>Flawless | Very Very<br>Slightly Included | Very<br>Slightly Included | Slightly<br>Included | Included |





Very Light

© IGI 2020, International Gemological Institute

FD - 10 20





August 8, 2024

IGI Report Number LG646470483

Description LABORATORY GROWN DIAMOND
Shape and Cutting Style EMERALD CUT

Measurements 15.16 X 9.50 X 6.44 MM

**GRADING RESULTS** 

Carat Weight 10.03 CARATS

Color Grade F
Clarity Grade V\$ 2



#### ADDITIONAL GRADING INFORMATION

Polish **EXCELLENT** 

Symmetry **EXCELLENT**Fluorescence **NONE** 

Fluorescence NONE Inscription(s) (G) LG646470483

Comments: This Laboratory Grown Diamond was created by Chemical Vapor Deposition (CVD) growth process.

Type IIa