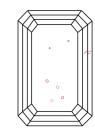

#### **CLARITY CHARACTERISTICS**

### **KEY TO SYMBOLS**

Red symbols indicate internal characteristics. Green symbols indicate external characteristics.