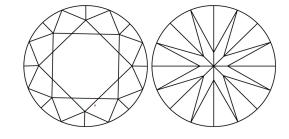

# **ELECTRONIC COPY**

## LABORATORY GROWN DIAMOND REPORT

August 3, 2024

IGI Report Number LG646471707

Description LABORATORY GROWN DIAMOND

Shape and Cutting Style ROUND BRILLIANT

Measurements 8.51 - 8.56 X 5.11 MM

**GRADING RESULTS** 

Carat Weight 2.27 CARATS

Color Grade

Clarity Grade VS 1

Cut Grade IDEAL

## ADDITIONAL GRADING INFORMATION

Polish **EXCELLENT** 

Symmetry **EXCELLENT** 

Fluorescence NONE

Inscription(s) 1/3/1 LG646471707

Comments: This Laboratory Grown Diamond was created by Chemical Vapor Deposition (CVD) growth

process. Type IIa

## LG646471707

Report verification at igi.org

## **PROPORTIONS**





Sample Image Used

#### **CLARITY CHARACTERISTICS**



## **KEY TO SYMBOLS**

Red symbols indicate internal characteristics. Green symbols indicate external characteristics.

## **COLOR**

| CLARITY                |                                |                           |                      |          |
|------------------------|--------------------------------|---------------------------|----------------------|----------|
| IF                     | VVS <sup>1 - 2</sup>           | VS <sup>1-2</sup>         | SI 1-2               | I 1-3    |
| Internally<br>Flawless | Very Very<br>Slightly Included | Very<br>Slightly Included | Slightly<br>Included | Included |



© IGI 2020, International Gemological Institute

FD - 10 20





August 3, 2024

IGI Report Number LG646471707

Description LABORATORY GROWN DIAMOND

Measurements 8.51 - 8.5