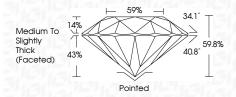

|                                |                           |                      |          |
|------------------------|--------------------------------|---------------------------|----------------------|----------|
| IF                     | VVS <sup>1 - 2</sup>           | VS <sup>1-2</sup>         | SI 1-2               | I 1-3    |
| Internally<br>Flawless | Very Very<br>Slightly Included | Very<br>Slightly Included | Slightly<br>Included | Included |



© IGI 2020, International Gemological Institute

FD - 10 20





August 3, 2024

IGI Report Number LG646471707

Description LABORATORY GROWN DIAMOND

Measurements 8.51 - 8.56 X 5.11 MM

ROUND BRILLIANT

**GRADING RESULTS** 

Shape and Cutting Style

Carat Weight 2.27 CARATS

Color Grade I
Clarity Grade V\$ 1

Cut Grade IDEAL



#### ADDITIONAL GRADING INFORMATION

Polish EXCELLENT
Symmetry EXCELLENT

Fluorescence NONE

Inscription(s) (6) LG646471707

Comments: This Laboratory Grown Diamond was created by Chemical Vapor Deposition (CVD) growth process.

Type IIa