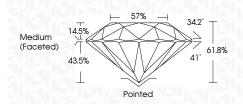

### PROPORTIONS

| August 5, 2024          |                          |
|-------------------------|--------------------------|
| IGI Report Number       | LG646471773              |
| Description             | LABORATORY GROWN DIAMOND |
| Shape and Cutting Style | ROUND BRILLIANT          |
| Measurements            | 6.75 - 6.78 X 4.18 MM    |
| GRADING RESULTS         |                          |
| Carat Weight            | 1.18 CARAT               |
| Color Grade             | F                        |
| Clarity Grade           | VVS 2                    |
| Cut Grade               | IDEAL                    |
| ADDITIONAL GRADING I    | NFORMATION               |
|                         |                          |

#### ADDITIONAL GRADING INFORMATION

VVS 2 IDEAL 61.8%

CARA

| Polish                                                                           | EXCELLENT        |
|----------------------------------------------------------------------------------|------------------|
| Symmetry                                                                         | EXCELLENT        |
| Fluorescence                                                                     | NONE             |
| Inscription(s)                                                                   | 1571 LG646471773 |
| Comments: This Laboratory of<br>created by Chemical Vapo<br>process.<br>Type IIa |                  |