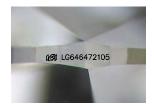

### LABORATORY GROWN DIAMOND REPORT

August 6, 2024

IGI Report Number LG646472105

Description LABORATORY GROWN DIAMOND

Shape and Cutting Style OVAL BRILLIANT

Measurements 8.47 X 5.80 X 3.57 MM

**GRADING RESULTS** 

## ADDITIONAL GRADING INFORMATION

Polish **EXCELLENT** 

Symmetry **EXCELLENT** 

Fluorescence NONE

Inscription(s) (3) LG646472105

Comments: This Laboratory Grown Diamond was created by Chemical Vapor Deposition (CVD) growth