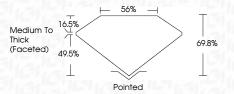

| G H I J                        | Faint                     | Very Light           | Light    |
|------------------------|--------------------------------|---------------------------|----------------------|----------|
| <b>CLARITY</b>         | VVS <sup>1 - 2</sup>           | VS <sup>1 - 2</sup>       | SI 1-2               | 11-3     |
| Internally<br>Flawless | Very Very<br>Slightly Included | Very<br>Slightly Included | Slightly<br>Included | Included |



© IGI 2020, International Gemological Institute

FD - 10 20





August 3, 2024

IGI Report Number LG646473686

Description LABORATORY GROWN DIAMOND

Shape and Cutting Style SQUARE CUSHION BRILLIANT

Measurements 6.90 X 6.76 X 4.72 MM

**GRADING RESULTS** 

Carat Weight 1.73 CARAT

Color Grade G
Clarity Grade VV\$ 2



#### ADDITIONAL GRADING INFORMATION

Polish **EXCELLENT** 

Symmetry **EXCELLENT**Fluorescence **NONE** 

Inscription(s) (15) LG646473686

Comments: This Laboratory Grown Diamond was created by Chemical Vapor Deposition (CVD) growth process.

Type IIa