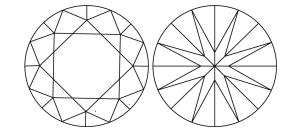

# **ELECTRONIC COPY**

## LABORATORY GROWN DIAMOND REPORT

August 6, 2024

IGI Report Number LG646475735

Description LABORATORY GROWN DIAMOND

Shape and Cutting Style ROUND BRILLIANT

Measurements 6.91 - 6.94 X 4.29 MM

**GRADING RESULTS** 

Carat Weight 1.26 CARAT

Color Grade

Clarity Grade VVS 2

Cut Grade IDEAL

## ADDITIONAL GRADING INFORMATION

Polish **EXCELLENT** 

Symmetry **EXCELLENT** 

Fluorescence NONE

Inscription(s) (43) LG646475735

Comments: This Laboratory Grown Diamond was created by Chemical Vapor Deposition (CVD) growth

process. Type IIa

## LG646475735

Report verification at igi.org

## PROPORTIONS





Sample Image Used

#### **CLARITY CHARACTERISTICS**



## **KEY TO SYMBOLS**

Red symbols indicate internal characteristics. Green symbols indicate external characteristics.

## **COLOR**

| DEF                    | G H I J                        | Faint                     | Very Light           | Light    |
|------------------------|--------------------------------|---------------------------|----------------------|----------|
| <b>CLARITY</b>         | VVS <sup>1 - 2</sup>           | VS <sup>1 - 2</sup>       | SI 1-2               | 11-3     |
| Internally<br>Flawless | Very Very<br>Slightly Included | Very<br>Slightly Included | Slightly<br>Included | Included |



© IGI 2020, International Gemological Institute

FD - 10 20





August 6, 2024

IGI Report Number LG646475735

Description LABORATORY GROWN DIAMOND

Shape and Cutting Style