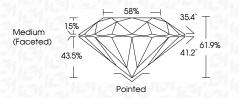

| G H I J                        | Faint                     | Very Light           | Light    |
|------------------------|--------------------------------|---------------------------|----------------------|----------|
| <b>CLARITY</b>         | VVS <sup>1 - 2</sup>           | VS <sup>1 - 2</sup>       | SI 1-2               | 11-3     |
| Internally<br>Flawless | Very Very<br>Slightly Included | Very<br>Slightly Included | Slightly<br>Included | Included |



© IGI 2020, International Gemological Institute

FD - 10 20





August 6, 2024

IGI Report Number LG646475735

Description LABORATORY GROWN DIAMOND

Shape and Cutting Style ROUND BRILLIANT

Measurements 6.91 - 6.94 X 4.29 MM

GRADING RESULTS

Carat Weight 1.26 CARAT

Color Grade F
Clarity Grade VVS 2

Cut Grade IDEAL



#### ADDITIONAL GRADING INFORMATION

Polish EXCELLENT
Symmetry EXCELLENT

(159) LG646475735

Fluorescence NONE

Comments: This Laboratory Grown Diamond was created by Chemical Vapor Deposition (CVD) growth

process. Type IIa

Inscription(s)